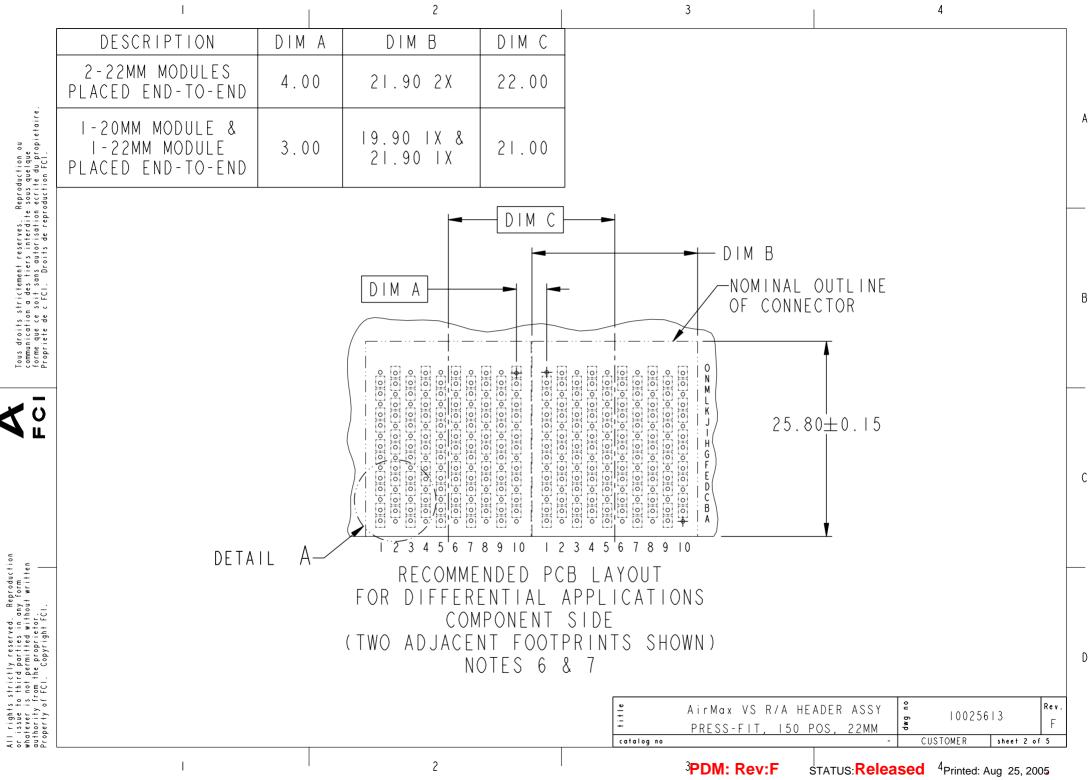

|                                                                                                                                                                                                                        | I                                                                                                                                               |                                                                                                                                            | 2 |  | 3                                 |               | 4                                    |           |
|------------------------------------------------------------------------------------------------------------------------------------------------------------------------------------------------------------------------|-------------------------------------------------------------------------------------------------------------------------------------------------|--------------------------------------------------------------------------------------------------------------------------------------------|---|--|-----------------------------------|---------------|--------------------------------------|-----------|
| Tous droits strictement reserves. Reproduction ou<br>communication a des tiers interdite sous quelque<br>forme que ce soit sans autorisation ecrite du propietaire.<br>Propriete de c FCL. Droits de reproduction FCL. | PART NUMBER                                                                                                                                     | PRESS-FIT TAIL<br>PLATING TYPE                                                                                                             |   |  |                                   |               |                                      |           |
|                                                                                                                                                                                                                        | 10025613-101                                                                                                                                    | TIN-LEAD ALLOY<br>OVER NICKEL                                                                                                              |   |  |                                   |               |                                      | A         |
|                                                                                                                                                                                                                        | 10025613-101LF                                                                                                                                  | TIN OVER<br>NICKEL<br>(LEAD FREE)                                                                                                          |   |  |                                   |               |                                      |           |
|                                                                                                                                                                                                                        | NOTES:                                                                                                                                          |                                                                                                                                            |   |  | States                            |               |                                      |           |
|                                                                                                                                                                                                                        | HOUSING & RETAINER: HIGH TEMP THERMOPLASTIC, NATURAL, UL94V-0<br>IMLA PLASTIC: HIGH TEMP THERMOPLASTIC, BLACK, UL94V-0<br>CONTACT: COPPER ALLOY |                                                                                                                                            |   |  |                                   |               |                                      | В         |
|                                                                                                                                                                                                                        | SEPARABLE                                                                                                                                       | CONTACT PLATING:<br>SEPARABLE INTERFACE: GOLD OVER NICKEL<br>PRESS-FIT TAILS: SEE TABLE<br>II. THE HOUSING WILL WITHSTAND EXPOSURE TO 260° |   |  |                                   |               |                                      |           |
| I rights strictly reserved. Reproduction<br>issue to third porties in any form<br>atever is not permitted without written<br>thority from the proprietor.<br>operty of FCL. Copyright FCL.                             | 3. PRODUCT SPEC                                                                                                                                 | 3. PRODUCT SPECIFICATION: GS-12-239                                                                                                        |   |  |                                   |               | DS IN A CONVECTI                     | ON ,      |
|                                                                                                                                                                                                                        | $\frown$                                                                                                                                        | SPECIFICATION: GS-20<br>ING, (PART NUMBER &                                                                                                |   |  | PACKAGING MEETS<br>SPECIFICATION. |               |                                      |           |
|                                                                                                                                                                                                                        | 6. REFER TO CUSTOMER DRAWING 10035911 FOR INFORMATION REGARDING<br>PCB LAYOUT OF POWER AND GUIDE MODULES RELATIVE TO SIGNAL MODULES             |                                                                                                                                            |   |  |                                   |               |                                      | C         |
|                                                                                                                                                                                                                        | 7.) POSITIONS F AND L OF ODD NUMBERED COLUMNS AND POSITIONS G AND M<br>OF EVEN NUMBERED COLUMNS CORRESPOND TO EARLY MATE HEADER PINS            |                                                                                                                                            |   |  |                                   |               |                                      |           |
|                                                                                                                                                                                                                        | 8. THERE IS NO GROUND BUSSING WITHIN THE CONNECTOR SYSTEM                                                                                       |                                                                                                                                            |   |  |                                   |               |                                      |           |
|                                                                                                                                                                                                                        | 9.) REFER TO CUSTOMER DRAWING 10045979 FOR INFORMATION ON PCB HOLE DIAMETERS AND PLATING OPTIONS.                                               |                                                                                                                                            |   |  |                                   |               |                                      |           |
|                                                                                                                                                                                                                        | IO. THIS PRODUCT MEETS EUROPEAN UNION DIRECTIVES AND OTHER COUNTRY REGULATIONS<br>AS DESCRIBED IN GS-22-008.                                    |                                                                                                                                            |   |  |                                   |               |                                      | D         |
|                                                                                                                                                                                                                        |                                                                                                                                                 |                                                                                                                                            |   |  | AirMax VS R/A<br>PRESS-FIT, I     | TENDER NOOT   | g 10025613<br>CUSTOMER sheet 5 o     | Rev.<br>F |
| ≺ o ≥ o ⊂                                                                                                                                                                                                              | I                                                                                                                                               |                                                                                                                                            | 2 |  | <sup>3</sup> PDM: Rev:F           | STATUS:Releas | sed <sup>4</sup> Printed: Aug 25, 20 |           |