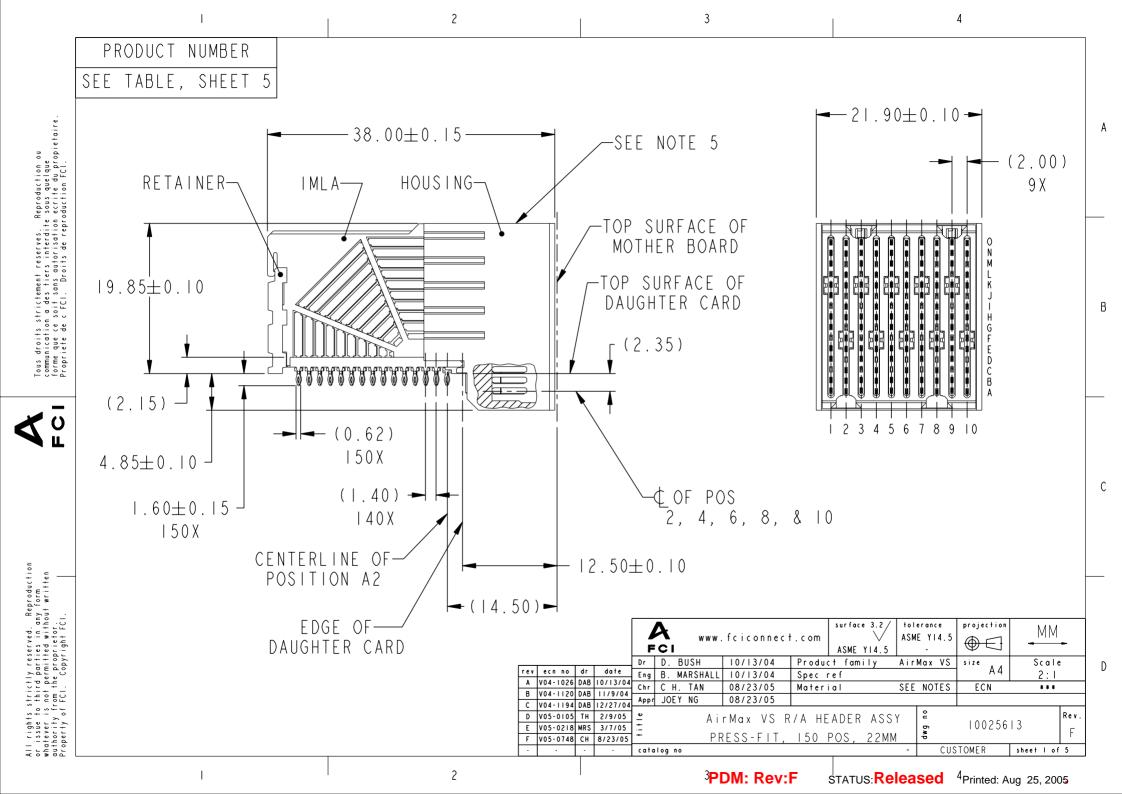

|                                                                                                                                                                                                                        | I                                                                                                                                               |                                                                                                                                            | 2 |  | 3                                 |               | 4                                    |           |
|------------------------------------------------------------------------------------------------------------------------------------------------------------------------------------------------------------------------|-------------------------------------------------------------------------------------------------------------------------------------------------|--------------------------------------------------------------------------------------------------------------------------------------------|---|--|-----------------------------------|---------------|--------------------------------------|-----------|
| Tous droits strictement reserves. Reproduction ou<br>communication a des tiers interdite sous quelque<br>forme que ce soit sans autorisation ecrite du propietaire.<br>Propriete de c FCL. Droits de reproduction FCL. | PART NUMBER                                                                                                                                     | PRESS-FIT TAIL<br>PLATING TYPE                                                                                                             |   |  |                                   |               |                                      |           |
|                                                                                                                                                                                                                        | 10025613-101                                                                                                                                    | TIN-LEAD ALLOY<br>OVER NICKEL                                                                                                              |   |  |                                   |               |                                      | A         |
|                                                                                                                                                                                                                        | 10025613-101LF                                                                                                                                  | TIN OVER<br>NICKEL<br>(LEAD FREE)                                                                                                          |   |  |                                   |               |                                      |           |
|                                                                                                                                                                                                                        | NOTES:                                                                                                                                          |                                                                                                                                            |   |  | States                            |               |                                      |           |
|                                                                                                                                                                                                                        | HOUSING & RETAINER: HIGH TEMP THERMOPLASTIC, NATURAL, UL94V-0<br>IMLA PLASTIC: HIGH TEMP THERMOPLASTIC, BLACK, UL94V-0<br>CONTACT: COPPER ALLOY |                                                                                                                                            |   |  |                                   |               |                                      | В         |
|                                                                                                                                                                                                                        | SEPARABLE                                                                                                                                       | CONTACT PLATING:<br>SEPARABLE INTERFACE: GOLD OVER NICKEL<br>PRESS-FIT TAILS: SEE TABLE<br>II. THE HOUSING WILL WITHSTAND EXPOSURE TO 260° |   |  |                                   |               |                                      |           |
| I rights strictly reserved. Reproduction<br>issue to third porties in any form<br>atever is not permitted without written<br>thority from the proprietor.<br>operty of FCL. Copyright FCL.                             | 3. PRODUCT SPEC                                                                                                                                 | 3. PRODUCT SPECIFICATION: GS-12-239                                                                                                        |   |  |                                   |               | DS IN A CONVECTI                     | ON ,      |
|                                                                                                                                                                                                                        | $\frown$                                                                                                                                        | SPECIFICATION: GS-20<br>ING, (PART NUMBER &                                                                                                |   |  | PACKAGING MEETS<br>SPECIFICATION. |               |                                      |           |
|                                                                                                                                                                                                                        | 6. REFER TO CUSTOMER DRAWING 10035911 FOR INFORMATION REGARDING<br>PCB LAYOUT OF POWER AND GUIDE MODULES RELATIVE TO SIGNAL MODULES             |                                                                                                                                            |   |  |                                   |               |                                      | C         |
|                                                                                                                                                                                                                        | 7.) POSITIONS F AND L OF ODD NUMBERED COLUMNS AND POSITIONS G AND M<br>OF EVEN NUMBERED COLUMNS CORRESPOND TO EARLY MATE HEADER PINS            |                                                                                                                                            |   |  |                                   |               |                                      |           |
|                                                                                                                                                                                                                        | 8. THERE IS NO GROUND BUSSING WITHIN THE CONNECTOR SYSTEM                                                                                       |                                                                                                                                            |   |  |                                   |               |                                      |           |
|                                                                                                                                                                                                                        | 9.) REFER TO CUSTOMER DRAWING 10045979 FOR INFORMATION ON PCB HOLE DIAMETERS AND PLATING OPTIONS.                                               |                                                                                                                                            |   |  |                                   |               |                                      |           |
|                                                                                                                                                                                                                        | IO. THIS PRODUCT MEETS EUROPEAN UNION DIRECTIVES AND OTHER COUNTRY REGULATIONS<br>AS DESCRIBED IN GS-22-008.                                    |                                                                                                                                            |   |  |                                   |               |                                      | D         |
|                                                                                                                                                                                                                        |                                                                                                                                                 |                                                                                                                                            |   |  | AirMax VS R/A<br>PRESS-FIT, I     | TENDER NOOT   | g 10025613<br>CUSTOMER sheet 5 o     | Rev.<br>F |
| ≺ o ≥ o ⊂                                                                                                                                                                                                              | I                                                                                                                                               |                                                                                                                                            | 2 |  | <sup>3</sup> PDM: Rev:F           | STATUS:Releas | sed <sup>4</sup> Printed: Aug 25, 20 |           |