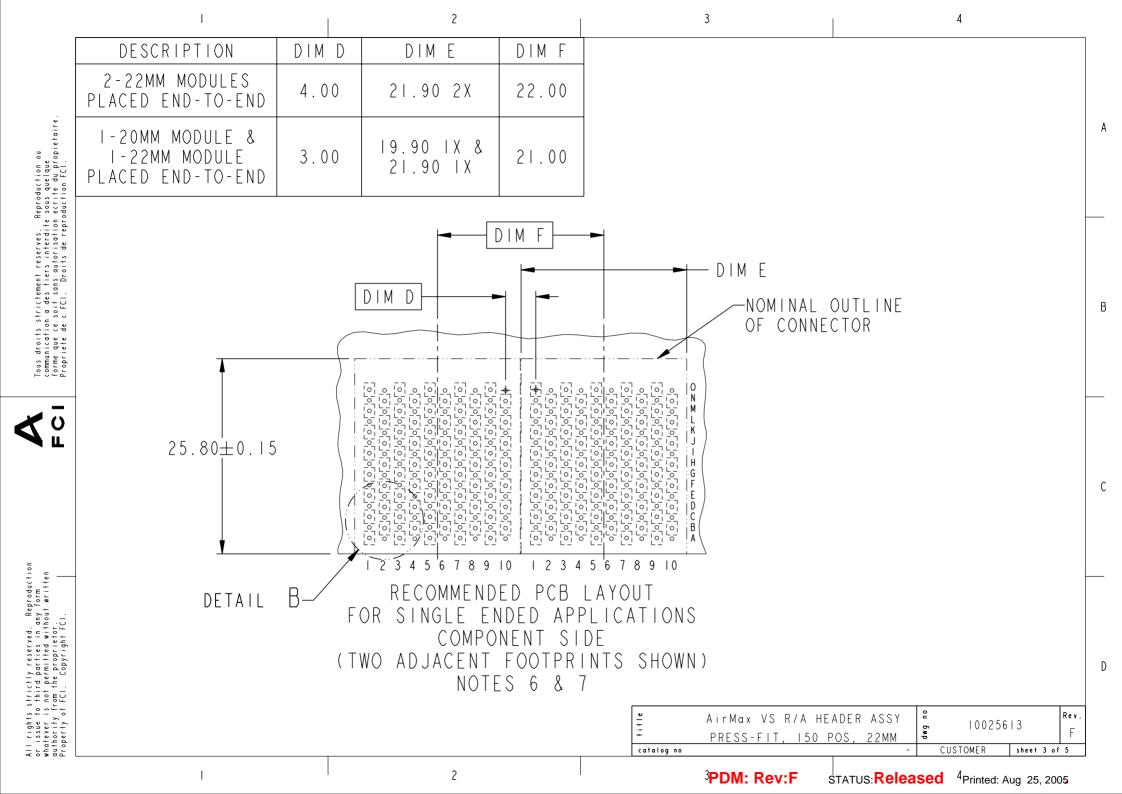

|                                                                                                                                                                                                                        | I                                                                                                                                               |                                                                                                                                            | 2 |  | 3                                 |               | 4                                    |           |
|------------------------------------------------------------------------------------------------------------------------------------------------------------------------------------------------------------------------|-------------------------------------------------------------------------------------------------------------------------------------------------|--------------------------------------------------------------------------------------------------------------------------------------------|---|--|-----------------------------------|---------------|--------------------------------------|-----------|
| Tous droits strictement reserves. Reproduction ou<br>communication a des tiers interdite sous quelque<br>forme que ce soit sans autorisation ecrite du propietaire.<br>Propriete de c FCL. Droits de reproduction FCL. | PART NUMBER                                                                                                                                     | PRESS-FIT TAIL<br>PLATING TYPE                                                                                                             |   |  |                                   |               |                                      |           |
|                                                                                                                                                                                                                        | 10025613-101                                                                                                                                    | TIN-LEAD ALLOY<br>OVER NICKEL                                                                                                              |   |  |                                   |               |                                      | A         |
|                                                                                                                                                                                                                        | 10025613-101LF                                                                                                                                  | TIN OVER<br>NICKEL<br>(LEAD FREE)                                                                                                          |   |  |                                   |               |                                      |           |
|                                                                                                                                                                                                                        | NOTES:                                                                                                                                          |                                                                                                                                            |   |  | States                            |               |                                      |           |
|                                                                                                                                                                                                                        | HOUSING & RETAINER: HIGH TEMP THERMOPLASTIC, NATURAL, UL94V-0<br>IMLA PLASTIC: HIGH TEMP THERMOPLASTIC, BLACK, UL94V-0<br>CONTACT: COPPER ALLOY |                                                                                                                                            |   |  |                                   |               |                                      | В         |
|                                                                                                                                                                                                                        | SEPARABLE                                                                                                                                       | CONTACT PLATING:<br>SEPARABLE INTERFACE: GOLD OVER NICKEL<br>PRESS-FIT TAILS: SEE TABLE<br>II. THE HOUSING WILL WITHSTAND EXPOSURE TO 260° |   |  |                                   |               |                                      |           |
| I rights strictly reserved. Reproduction<br>issue to third porties in any form<br>atever is not permitted without written<br>thority from the proprietor.<br>operty of FCL. Copyright FCL.                             | 3. PRODUCT SPEC                                                                                                                                 | 3. PRODUCT SPECIFICATION: GS-12-239                                                                                                        |   |  |                                   |               | DS IN A CONVECTI                     | ON ,      |
|                                                                                                                                                                                                                        | $\frown$                                                                                                                                        | SPECIFICATION: GS-20<br>ING, (PART NUMBER &                                                                                                |   |  | PACKAGING MEETS<br>SPECIFICATION. |               |                                      |           |
|                                                                                                                                                                                                                        | 6. REFER TO CUSTOMER DRAWING 10035911 FOR INFORMATION REGARDING<br>PCB LAYOUT OF POWER AND GUIDE MODULES RELATIVE TO SIGNAL MODULES             |                                                                                                                                            |   |  |                                   |               |                                      | C         |
|                                                                                                                                                                                                                        | 7.) POSITIONS F AND L OF ODD NUMBERED COLUMNS AND POSITIONS G AND M<br>OF EVEN NUMBERED COLUMNS CORRESPOND TO EARLY MATE HEADER PINS            |                                                                                                                                            |   |  |                                   |               |                                      |           |
|                                                                                                                                                                                                                        | 8. THERE IS NO GROUND BUSSING WITHIN THE CONNECTOR SYSTEM                                                                                       |                                                                                                                                            |   |  |                                   |               |                                      |           |
|                                                                                                                                                                                                                        | 9.) REFER TO CUSTOMER DRAWING 10045979 FOR INFORMATION ON PCB HOLE DIAMETERS AND PLATING OPTIONS.                                               |                                                                                                                                            |   |  |                                   |               |                                      |           |
|                                                                                                                                                                                                                        | IO. THIS PRODUCT MEETS EUROPEAN UNION DIRECTIVES AND OTHER COUNTRY REGULATIONS<br>AS DESCRIBED IN GS-22-008.                                    |                                                                                                                                            |   |  |                                   |               |                                      | D         |
|                                                                                                                                                                                                                        |                                                                                                                                                 |                                                                                                                                            |   |  | AirMax VS R/A<br>PRESS-FIT, I     | TENDER NOOT   | g 10025613<br>CUSTOMER sheet 5 o     | Rev.<br>F |
| ≺ o ≥ o ⊂                                                                                                                                                                                                              | I                                                                                                                                               |                                                                                                                                            | 2 |  | <sup>3</sup> PDM: Rev:F           | STATUS:Releas | sed <sup>4</sup> Printed: Aug 25, 20 |           |