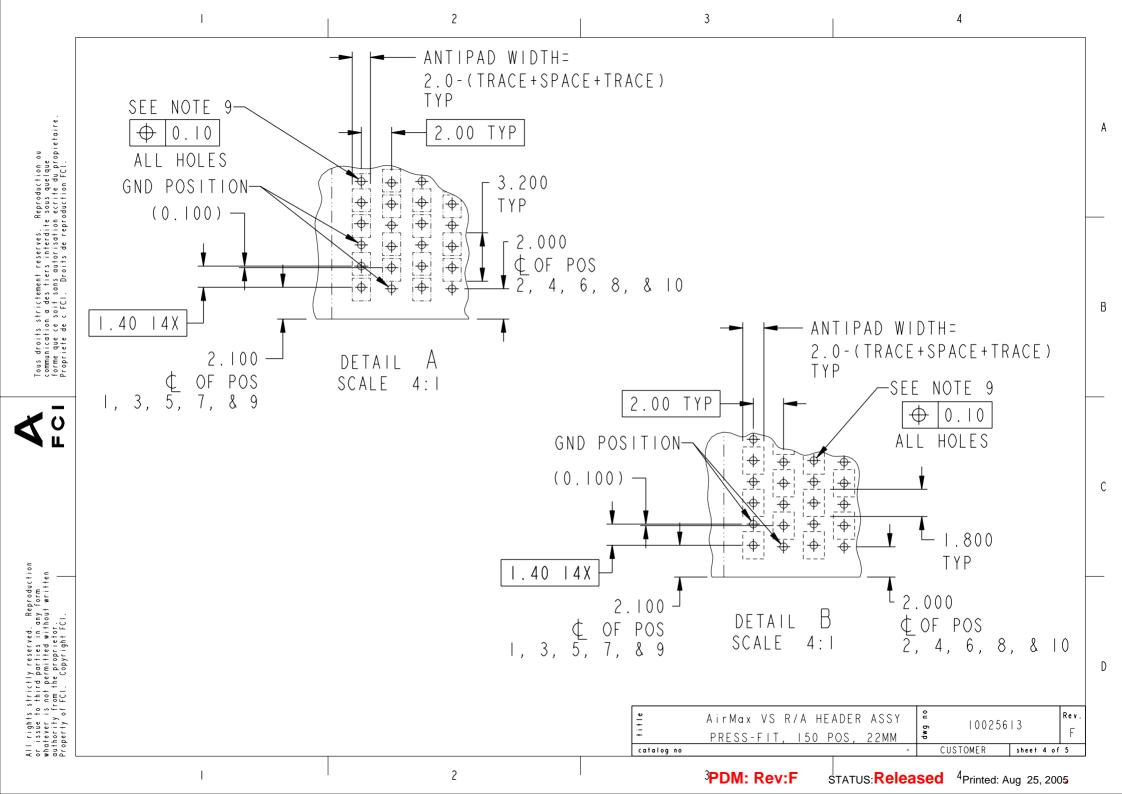

|                                                                                                                                                                                                                        | I                                                                                                                                               |                                                                                                                                            | 2 |  | 3                                 |               | 4                                    |           |
|------------------------------------------------------------------------------------------------------------------------------------------------------------------------------------------------------------------------|-------------------------------------------------------------------------------------------------------------------------------------------------|--------------------------------------------------------------------------------------------------------------------------------------------|---|--|-----------------------------------|---------------|--------------------------------------|-----------|
| Tous droits strictement reserves. Reproduction ou<br>communication a des tiers interdite sous quelque<br>forme que ce soit sans autorisation ecrite du propietaire.<br>Propriete de c FCL. Droits de reproduction FCL. | PART NUMBER                                                                                                                                     | PRESS-FIT TAIL<br>PLATING TYPE                                                                                                             |   |  |                                   |               |                                      |           |
|                                                                                                                                                                                                                        | 10025613-101                                                                                                                                    | TIN-LEAD ALLOY<br>OVER NICKEL                                                                                                              |   |  |                                   |               |                                      | A         |
|                                                                                                                                                                                                                        | 10025613-101LF                                                                                                                                  | TIN OVER<br>NICKEL<br>(LEAD FREE)                                                                                                          |   |  |                                   |               |                                      |           |
|                                                                                                                                                                                                                        | NOTES:                                                                                                                                          |                                                                                                                                            |   |  | States                            |               |                                      |           |
|                                                                                                                                                                                                                        | HOUSING & RETAINER: HIGH TEMP THERMOPLASTIC, NATURAL, UL94V-0<br>IMLA PLASTIC: HIGH TEMP THERMOPLASTIC, BLACK, UL94V-0<br>CONTACT: COPPER ALLOY |                                                                                                                                            |   |  |                                   |               |                                      | В         |
|                                                                                                                                                                                                                        | SEPARABLE                                                                                                                                       | CONTACT PLATING:<br>SEPARABLE INTERFACE: GOLD OVER NICKEL<br>PRESS-FIT TAILS: SEE TABLE<br>II. THE HOUSING WILL WITHSTAND EXPOSURE TO 260° |   |  |                                   |               |                                      |           |
| I rights strictly reserved. Reproduction<br>issue to third porties in any form<br>atever is not permitted without written<br>thority from the proprietor.<br>operty of FCL. Copyright FCL.                             | 3. PRODUCT SPEC                                                                                                                                 | 3. PRODUCT SPECIFICATION: GS-12-239                                                                                                        |   |  |                                   |               | DS IN A CONVECTI                     | ON ,      |
|                                                                                                                                                                                                                        | $\frown$                                                                                                                                        | SPECIFICATION: GS-20<br>ING, (PART NUMBER &                                                                                                |   |  | PACKAGING MEETS<br>SPECIFICATION. |               |                                      |           |
|                                                                                                                                                                                                                        | 6. REFER TO CUSTOMER DRAWING 10035911 FOR INFORMATION REGARDING<br>PCB LAYOUT OF POWER AND GUIDE MODULES RELATIVE TO SIGNAL MODULES             |                                                                                                                                            |   |  |                                   |               |                                      | C         |
|                                                                                                                                                                                                                        | 7.) POSITIONS F AND L OF ODD NUMBERED COLUMNS AND POSITIONS G AND M<br>OF EVEN NUMBERED COLUMNS CORRESPOND TO EARLY MATE HEADER PINS            |                                                                                                                                            |   |  |                                   |               |                                      |           |
|                                                                                                                                                                                                                        | 8. THERE IS NO GROUND BUSSING WITHIN THE CONNECTOR SYSTEM                                                                                       |                                                                                                                                            |   |  |                                   |               |                                      |           |
|                                                                                                                                                                                                                        | 9.) REFER TO CUSTOMER DRAWING 10045979 FOR INFORMATION ON PCB HOLE DIAMETERS AND PLATING OPTIONS.                                               |                                                                                                                                            |   |  |                                   |               |                                      |           |
|                                                                                                                                                                                                                        | IO. THIS PRODUCT MEETS EUROPEAN UNION DIRECTIVES AND OTHER COUNTRY REGULATIONS<br>AS DESCRIBED IN GS-22-008.                                    |                                                                                                                                            |   |  |                                   |               |                                      | D         |
|                                                                                                                                                                                                                        |                                                                                                                                                 |                                                                                                                                            |   |  | AirMax VS R/A<br>PRESS-FIT, I     | TENDER NOOT   | g 10025613<br>CUSTOMER sheet 5 o     | Rev.<br>F |
| ≺ o ≥ o ⊂                                                                                                                                                                                                              | I                                                                                                                                               |                                                                                                                                            | 2 |  | <sup>3</sup> PDM: Rev:F           | STATUS:Releas | sed <sup>4</sup> Printed: Aug 25, 20 |           |