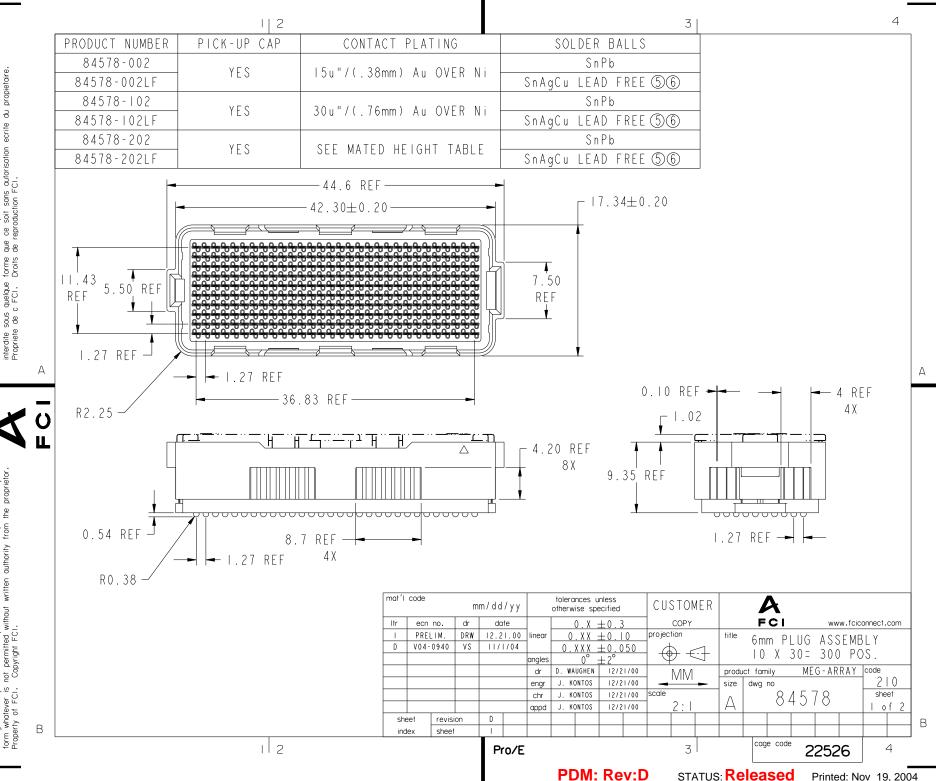

All rights strictly reserved. Reproduction or issue to third parties in any form whatever is not permitted without written authority from the proprietor. Property of FCI. Copyright FCI.

| -                                                 | 1]                                                                                                                                                                                                                                                                                                                                                 | 2                                           | 3   4                                                                                                                                                                                                                                                                                                                                                                                                                                                                                                                                                                                                                                                                                                                                                                                                                                                                                                                                                                                                                                                                                                                                                                                                                                                                                                                                                                                                                                                                                                                                                                                                                                                                                                                                                                                                                                                                                                                                                                                                                                                                                          |     |
|---------------------------------------------------|----------------------------------------------------------------------------------------------------------------------------------------------------------------------------------------------------------------------------------------------------------------------------------------------------------------------------------------------------|---------------------------------------------|------------------------------------------------------------------------------------------------------------------------------------------------------------------------------------------------------------------------------------------------------------------------------------------------------------------------------------------------------------------------------------------------------------------------------------------------------------------------------------------------------------------------------------------------------------------------------------------------------------------------------------------------------------------------------------------------------------------------------------------------------------------------------------------------------------------------------------------------------------------------------------------------------------------------------------------------------------------------------------------------------------------------------------------------------------------------------------------------------------------------------------------------------------------------------------------------------------------------------------------------------------------------------------------------------------------------------------------------------------------------------------------------------------------------------------------------------------------------------------------------------------------------------------------------------------------------------------------------------------------------------------------------------------------------------------------------------------------------------------------------------------------------------------------------------------------------------------------------------------------------------------------------------------------------------------------------------------------------------------------------------------------------------------------------------------------------------------------------|-----|
|                                                   | NOTES<br>I. MATERIAL:<br>HOUSING: LCP<br>CONTACT: COPPER ALLOY                                                                                                                                                                                                                                                                                     |                                             | -                                                                                                                                                                                                                                                                                                                                                                                                                                                                                                                                                                                                                                                                                                                                                                                                                                                                                                                                                                                                                                                                                                                                                                                                                                                                                                                                                                                                                                                                                                                                                                                                                                                                                                                                                                                                                                                                                                                                                                                                                                                                                              |     |
|                                                   | PLATNG CONTACT: SEE TABL<br>SOLDER BALL: SEE TABLE O<br>EUTECTIC Sn<br>95.5Sn/4Ag/                                                                                                                                                                                                                                                                 | PN SHEETI<br>Pb OR LEAD FREE                |                                                                                                                                                                                                                                                                                                                                                                                                                                                                                                                                                                                                                                                                                                                                                                                                                                                                                                                                                                                                                                                                                                                                                                                                                                                                                                                                                                                                                                                                                                                                                                                                                                                                                                                                                                                                                                                                                                                                                                                                                                                                                                |     |
| on FCI.                                           | 2. OVERALL BOARD TO BOARD STACK HEOGHTS<br>AVAILABLE USING THIS CONNECTOR                                                                                                                                                                                                                                                                          |                                             | 44.60R2.25 REF                                                                                                                                                                                                                                                                                                                                                                                                                                                                                                                                                                                                                                                                                                                                                                                                                                                                                                                                                                                                                                                                                                                                                                                                                                                                                                                                                                                                                                                                                                                                                                                                                                                                                                                                                                                                                                                                                                                                                                                                                                                                                 |     |
| eproducii                                         | MATED HT. RECPT. ASSY. P/N                                                                                                                                                                                                                                                                                                                         | -2XX PLATING                                | 44.00<br>I.27 - K2.23 KEF<br>4X                                                                                                                                                                                                                                                                                                                                                                                                                                                                                                                                                                                                                                                                                                                                                                                                                                                                                                                                                                                                                                                                                                                                                                                                                                                                                                                                                                                                                                                                                                                                                                                                                                                                                                                                                                                                                                                                                                                                                                                                                                                                |     |
| ts de r                                           | IO.0         84501           II.5         84502                                                                                                                                                                                                                                                                                                    | SEE NOTE 2                                  |                                                                                                                                                                                                                                                                                                                                                                                                                                                                                                                                                                                                                                                                                                                                                                                                                                                                                                                                                                                                                                                                                                                                                                                                                                                                                                                                                                                                                                                                                                                                                                                                                                                                                                                                                                                                                                                                                                                                                                                                                                                                                                |     |
| FCI. Droits                                       | 11.5         84502           14.0         84553                                                                                                                                                                                                                                                                                                    | SEE NOTE 3                                  |                                                                                                                                                                                                                                                                                                                                                                                                                                                                                                                                                                                                                                                                                                                                                                                                                                                                                                                                                                                                                                                                                                                                                                                                                                                                                                                                                                                                                                                                                                                                                                                                                                                                                                                                                                                                                                                                                                                                                                                                                                                                                                |     |
| Propriete de c FC                                 | 3. PLATING FOR INDICATED -2XX SERIES<br>PART NOS.MEETS THE REQUIREMENTS OF<br>NORTEL NPS25298-2(CENTRAL OFFICE<br>ENVIORNMENT 25 YEAR LIFE EXPECTANCY)                                                                                                                                                                                             |                                             | 000000000000000000000000000000000000                                                                                                                                                                                                                                                                                                                                                                                                                                                                                                                                                                                                                                                                                                                                                                                                                                                                                                                                                                                                                                                                                                                                                                                                                                                                                                                                                                                                                                                                                                                                                                                                                                                                                                                                                                                                                                                                                                                                                                                                                                                           |     |
|                                                   | <ul> <li>4.PLATING FOR INDICATED -2XX<br/>Au OVER Ni WITH SPECIAL CA<br/>MEET REQUIREMENTS OF TELCO<br/>CENTRAL OFFICE ENVIORNMENT</li> </ul>                                                                                                                                                                                                      | ANTACTS GEOMETRY TO<br>DRDIA GR-1217-CORE:  | 36.83                                                                                                                                                                                                                                                                                                                                                                                                                                                                                                                                                                                                                                                                                                                                                                                                                                                                                                                                                                                                                                                                                                                                                                                                                                                                                                                                                                                                                                                                                                                                                                                                                                                                                                                                                                                                                                                                                                                                                                                                                                                                                          |     |
|                                                   | FOR PROPER APPLICATION FOLLOW FCI APPLICATION<br>SPECIFICATION GS-20-033. LEAD FREE SOLDER<br>BALLS WILL NOT SOLDER PROPERLY IN A LEADED<br>SOLDER PROSESS DUE TO A HIGHER REFLOW TEMPERATURE<br>LEAD FREE PRODUCT IS THEREFORE NOT BACKWARDS<br>COMPATIBLE WITH LEADED OR SOME SOLDERING<br>APPLICATIONS. REFERENCE FCI APPLICATION SPECIFICATION |                                             |                                                                                                                                                                                                                                                                                                                                                                                                                                                                                                                                                                                                                                                                                                                                                                                                                                                                                                                                                                                                                                                                                                                                                                                                                                                                                                                                                                                                                                                                                                                                                                                                                                                                                                                                                                                                                                                                                                                                                                                                                                                                                                |     |
| ght FCI.                                          | THIS PRODUCT MEETS EUROPEA<br>UNION DIRECTIVE AND OTHER<br>COUNTRY REGULATIONS AS DES<br>IN GS-22-008. PRODUCT MEET<br>DIRECTIVE IS IDENTIFIED IN<br>NUMBER MARKED ON EACH PART<br>HAVING AN "X" IN THE SEVEN                                                                                                                                      | SCRIBED<br>ING THIS<br>I THE LOT CODE<br>BY | YES     tolerances unless<br>otherwise specified     CUSTOMER       date     COPY     FCI     www.fciconnect.com       -     linear     projection     title     6mm     PLUG     ASSEMBLY<br>I 0 X 30 = 300 POS.                                                                                                                                                                                                                                                                                                                                                                                                                                                                                                                                                                                                                                                                                                                                                                                                                                                                                                                                                                                                                                                                                                                                                                                                                                                                                                                                                                                                                                                                                                                                                                                                                                                                                                                                                                                                                                                                              | _   |
| y of FCI. Copyright F                             | POSITION                                                                                                                                                                                                                                                                                                                                           |                                             | ongles         Image: Constraint of the state of th |     |
| Property<br>B                                     |                                                                                                                                                                                                                                                                                                                                                    | index sheet                                 | Pro/E 3 coge code 22526 4                                                                                                                                                                                                                                                                                                                                                                                                                                                                                                                                                                                                                                                                                                                                                                                                                                                                                                                                                                                                                                                                                                                                                                                                                                                                                                                                                                                                                                                                                                                                                                                                                                                                                                                                                                                                                                                                                                                                                                                                                                                                      |     |
| PDM: Rev:D STATUS: Released Printed: Nov 19, 2004 |                                                                                                                                                                                                                                                                                                                                                    |                                             |                                                                                                                                                                                                                                                                                                                                                                                                                                                                                                                                                                                                                                                                                                                                                                                                                                                                                                                                                                                                                                                                                                                                                                                                                                                                                                                                                                                                                                                                                                                                                                                                                                                                                                                                                                                                                                                                                                                                                                                                                                                                                                | 004 |