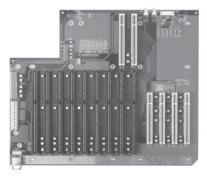

## Features

- PCI x 4 PICMG x 2 ISA x 8 Fan Connector x 2 ATX Control Connector x 1 AT Power Connector x 1
- ATX Power Connector x 1
- Dimension: 12.4" x 10.2" (315mm x 260mm)

Rackmount, PCI 10-slot Backplane, 9 PCI, Single Segment