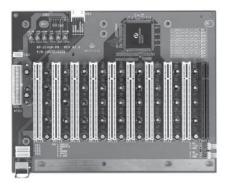

## **Features**

PCI x 9 PICMG x 1 Fan Connector x 2 ATX Control Connector x 1 ATX Power Connector x 1 Single System Dimension: 8.9" x 7.1" (227mm x 180mm)