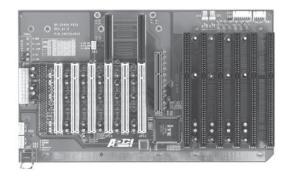

## Rackmount, 2 APCI/ 1 AGP 14-slot Backplane, 5 PCI, 6 ISA, Single Segment

## Features

- APCI x 2
- AGP x 1
- ISA x 6
- PCI x 5
- Fan Connector x 2
- ATX Control Connector x 1
- ATX Power Connector x 1
- Single System
- Dimension: 12.4" x 7.4" (315mm x 188mm)

Rackmount, PICMG 13-slot Backplane, 4 PCI/ 8 ISA, Single Segment