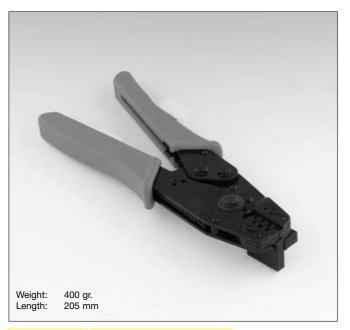

### Y16SCM2 - for formed contacts

A light weight crimptool with fixed 3-groove die set for AWG26 to 16 for:

## Size 16 TRIM TRIO SM-M/SC-M loose piece formed contacts.

Ratchet controlled to guarantee a complete crimp cycle. Each crimptool is supplied with a locator to guarantee a perfect crimp indent positioning.