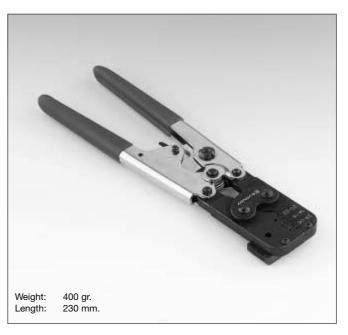

#### Y14MTV - for formed contact

A light weight crimptool with fixed 3-groove die set for AWG26 to 14 for: Size 16 TRIM TRIO SM-M/SC-M loose piece formed contacts.

Ratchet controlled to guarantee a complete crimp cycle.