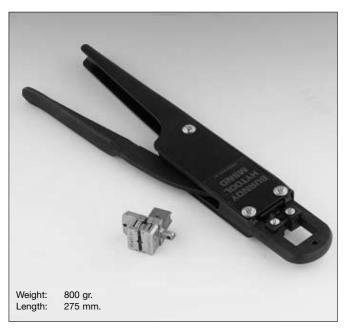

### M8ND - for machined and formed contacts

A robust full cycling hand ratchet tool which utilises interchangeable "N" die sets to crimp

Size 16 TRIM TRIO RM/RC loose piece machined contacts. Size 16 TRIM TRIO SM-M/SC-M loose piece formed contacts.