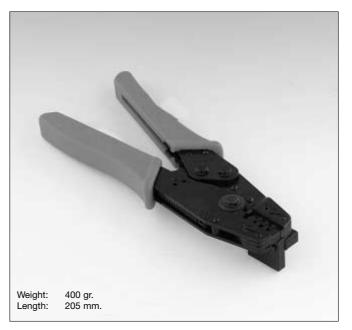

### Y14SCM - for formed contacts

A light weight crimptool with fixed 3-groove die set for AWG18 to 14 for:

## Size 16 TRIM TRIO SM-M/SC-M loose piece formed contacts.

Ratchet controlled to guarantee a complete crimp cycle. Each crimptool is supplied with a locator to guarantee a perfect crimp indent positioning.