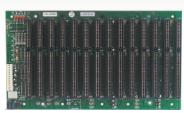

# AR-MB14

### AR-MB14

14 x ISA Slot Bus Passive Backplane

#### General

4-Layers PCB with Ground and Power Planes for Reduced Noise and Lower Power Impedance

1 x LED Power Indicator

Dimension: 312.98mm x 175mm