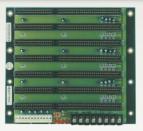

# AR-MB7

### AR-MB7

7 x ISA Slot Bus Passive Backplane

#### General

4-Layers PCB with Ground and Power Planes for Reduced Noise and Lower Power Impedance

1 x LED Power Indicator

Dimension: 152mm x 170.1mm