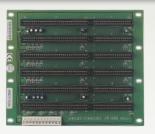

# AR-MB6

#### AR-MB6

6 x ISA Slot Bus Passive Backplane

#### General

4-Layers PCB with Ground and Power Planes for Reduced Noise and Lower Power Impedance

1 x LED Power Indicator

Dimension: 142mm x 170.1mm