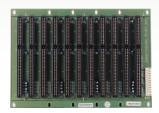

# AR-MB11

## AR-MB11

11 x ISA Slot Bus Passive Backplane

#### General

4-Layers PCB with Ground and Power Planes for Reduced Noise and Lower Power Impedance

1 x LED Power Indicator

Dimension: 243.8mm x 170.1mm