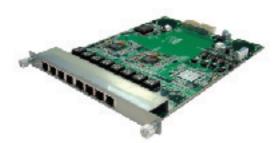

## **CMB408D**

8 Ports Copper Interface Gigabit Ethernet Feedthru Blade for NexBlade HS416 Chassis

## Specification

| Function         | Feedthru Ethernet Ports from Backplane to External Ports on Rear Panel      |
|------------------|-----------------------------------------------------------------------------|
| Gigabit Ethernet | Broadcom BCM5464 Quad Ports SGMII/Copper/Fibre Gigabit Ethernet Transceiver |
| Transceiver      |                                                                             |
| Panel Connector  | 8 RJ45 with Active/Link LED                                                 |
| Dimensions       | 186x256 (mm)                                                                |
| Environment      | Operating Temperature 5°C to 35°C                                           |
|                  | Storage Temperature -20°C to 80°C                                           |
|                  | Relative Humidity 10% to 90% (Non-Condensing)                               |