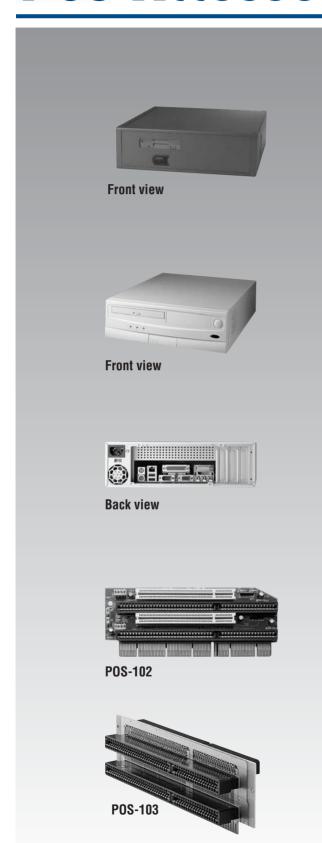

### POS-809A LPX Form Factor Chassis

Power Supply
 Space
 Riser Card
 Built-in 180 Watt PFC ATX-watt power supply For one 3.5" FDD and one 3.5" HDD
 For 2 ISA and 2 PCI expansion slots compatible with POS-761/564/563

Optional Riser Card
 2-slot PCI/ISA riser card for (POS-102) ,
 POS-761/564/563

## POS-7815 Flex ATX Form Factor Chassis

Power Supply
 Built-in 150-watt power supply

• Space For one 3.5" FDD and one 3.5" HDD and one 5.25" slim CD ROM

## POS-102 4-slot PCI/ISA Riser Card for POS-809A

- Fits in POS-809A chassis (used with POS-560 and POS-562 series)
- Provides 4 shared slots for PCI and ISA expansions
- OEM adaptable for embedded applications

## POS-103 3-slot ISA Riser Card for POS-809A

- Fits in POS-809A chassis
- Provides 3 ISA slots for expansions (for the POS-808A, two ISA slots only)
- OEM adaptable for embedded applications