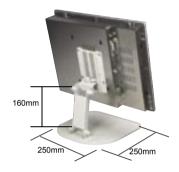

#### Option:

- ARM-11: Flat Panel Monitor Arm Loading capacity from 3kg ~ 6kg for various demands
- ARM-31: Flat panel Monitor Arm Loading capacity from 7kg~14kg for various demands
- Rack mount kit: RK-104.RK-121. RK-150. RK-170
- STAND-100: LCD Monitor Stand for 3~8kg
- Touch Screen: T-R104B, T-R121B, T-R151B, T-R170B, T-C121, T-C151, T-C170A