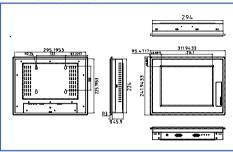

~ 6kg for various demands
- ARM-31: Flat panel Monitor Arm Loading capacity from 7kg~14kg for various demands
- Rack mount kit: RK-104.RK-121. RK-150. RK-170
- STAND-100: LCD Monitor Stand for 3~8kg
- Touch Screen: T-R104B, T-R121B, T-R151B, T-R170B, T-C121, T-C151, T-C170A

(Capactive type touch screen is provided with aluminum front panel only)

• CB-DVI-D: DVI-D (M) to DVI -D (M) single link cable

#### Note:

- LCD Measurement Setup: The LCD module should be stabilized at given temperature for 20 minutes to avoid abrupt temperature change during measuring. In order to stabilize the luminance, the measurement should be executed after lighting Backlight for 20 minutes in a windless room.
- 15", 17" Model for video input function, please contact supplier.



#### **Dimensions: DM-104**



## Dimensions:DM-121-R2 & SRM-121A



Dimensions:DM-150-R2 & SRM-150A



# Dimensions:DM-170-R2 & SRM-170A-R2