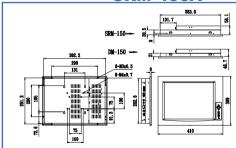

ity from 7kg~14kg for various demands
- Rack mount kit: RK-104.RK-121. RK-150. RK-170
- STAND-100: LCD Monitor Stand for 3~8kg
- Touch Screen: T-R104B, T-R121B, T-R151B, T-R170B, T-C121, T-C151, T-C170A

(Capactive type touch screen is provided with aluminum front panel only)

• CB-DVI-D: DVI-D (M) to DVI -D (M) single link cable

#### Note:

- LCD Measurement Setup: The LCD module should be stabilized at given temperature for 20 minutes to avoid abrupt temperature change during measuring. In order to stabilize the luminance, the measurement should be executed after lighting Backlight for 20 minutes in a windless room.
- 15", 17" Model for video input function, please contact supplier.



#### **Dimensions: DM-104**



## Dimensions:DM-121-R2 & SRM-121A



Dimensions:DM-150-R2 & SRM-150A



# Dimensions:DM-170-R2 & SRM-170A-R2