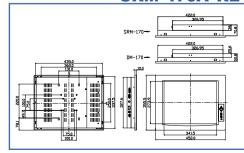

Rack mount kit: RK-104.RK-121. RK-150. RK-170
- STAND-100: LCD Monitor Stand for 3~8kg
- Touch Screen: T-R104B, T-R121B, T-R151B, T-R170B, T-C121, T-C151, T-C170A

(Capactive type touch screen is provided with aluminum front panel only)

• CB-DVI-D: DVI-D (M) to DVI -D (M) single link cable

#### Note:

- LCD Measurement Setup: The LCD module should be stabilized at given temperature for 20 minutes to avoid abrupt temperature change during measuring. In order to stabilize the luminance, the measurement should be executed after lighting Backlight for 20 minutes in a windless room.
- 15", 17" Model for video input function, please contact supplier.



#### **Dimensions: DM-104**



## Dimensions:DM-121-R2 & SRM-121A



Dimensions:DM-150-R2 & SRM-150A



# Dimensions:DM-170-R2 & SRM-170A-R2