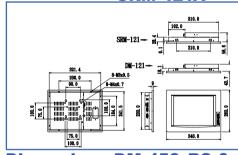

lat panel Monitor Arm Loading capacity from 7kg~14kg for various demands
- Rack mount kit: RK-104.RK-121. RK-150. RK-170
- STAND-100: LCD Monitor Stand for 3~8kg
- Touch Screen: T-R104B, T-R121B, T-R151B, T-R170B, T-C121, T-C151, T-C170A

(Capactive type touch screen is provided with aluminum front panel only)

• CB-DVI-D: DVI-D (M) to DVI -D (M) single link cable

#### Note:

- LCD Measurement Setup: The LCD module should be stabilized at given temperature for 20 minutes to avoid abrupt temperature change during measuring. In order to stabilize the luminance, the measurement should be executed after lighting Backlight for 20 minutes in a windless room.
- 15", 17" Model for video input function, please contact supplier.



#### **Dimensions: DM-104**



## Dimensions:DM-121-R2 & SRM-121A



Dimensions:DM-150-R2 & SRM-150A



# Dimensions:DM-170-R2 & SRM-170A-R2