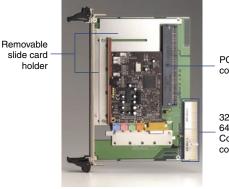

, MIC-3081B, CP-150 series |
| Note:             |                                                                                 |

1. Because of the PCI slot form factor, it can not support 3.3 V PCI card

# **Ordering Information**

| Part Number                                                                                     | Description                     |  |
|-------------------------------------------------------------------------------------------------|---------------------------------|--|
| MIC-3961-AE                                                                                     | 6U CompactPCI PCI carrier board |  |
| Note: Please contact your sales distributor for the optional internal-to-panel cable adaptation |                                 |  |

assembly set



PCI connector

32-bit/33 MHz; 64-bit/66 MHz CompactPCI connector