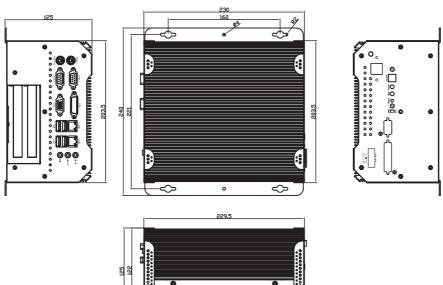

### Dimensions

#### **Mechanical Specifications**

| Construction          | Alumina Molding & Heavy-duty steel chassis (Blue and Black) |
|-----------------------|-------------------------------------------------------------|
| Operating Temperature | 0 °C to 50 °C                                               |
| Storage Temperature   | -20 °C to 60 °C                                             |
| Power Input           | DC 11~32V                                                   |
| Dimensions            | 240(W)x230(D)x125(H)mm                                      |
| Certificate           | Meet CE / FCC Class A                                       |
| Mounting              | Wall mount                                                  |
| Weight (net)          | 4.85kgs                                                     |