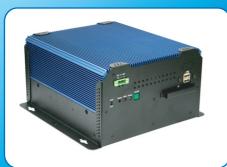

# Box PC ATOM BOX PC with 2 x PCI Slots

## ACS-2665

#### **F**eatures

- Fanless design
- Support Intel Atom N270 1.6G processor 512KB L2 cache with 533MHz FSB on board
- Intel 945GSE + ICH7M chipset
- 1 x 200-PIN 400/533 DDRII SO-DIMM up to 2GB
- •1 x 2.5" SATA HDD space
- Support 2 x PCI Expansion slots
- DC 11~32 power input

#### **Mechanical Specifications**

| Construction          | Alumina Molding & Heavy-duty steel chassis (Blue and Black) |
|-----------------------|-------------------------------------------------------------|
| Operating Temperature | 0 °C to 50 °C                                               |
| Storage Temperature   | -20 °C to 60 °C                                             |
| Power Input           | DC 11~32V                                                   |
| Dimensions            | 240(W)x230(D)x125(H)mm                                      |
| Certificate           | Meet CE / FCC Class A                                       |
| Mounting              | Wall mount                                                  |
| Weight (net)          | 4.85kgs                                                     |