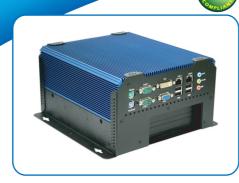

#### **D**isplay Specifications

| pipiay opecifications |                                                                        |
|-----------------------|------------------------------------------------------------------------|
| CPU                   | Intel Atom N270 1.6G processor 512KB L2 cache with 533MHz FSB on board |
| System Chipset        | Intel 945GSE + ICH7M                                                   |
| Memory                | 1 x 200-PIN DDRII 400/SO-DIMM 533MHz up to 2GB                         |
| Storage               | Space for 1 x 2.5" SATA HDD, 1 x CF slot                               |
| Serial Port           | 2 x COM ports                                                          |
| USB Port              | 4 x USB on the I/O side, 2 x USB on the front side                     |
| Watchdog Timer        | Software programmable supports 1~255 sec. system reset                 |
| Audio                 | Line-in, Line-out, Mic-in                                              |
| LAN                   | 2 x LAN GbE                                                            |
| VGA                   | 1 x VGA                                                                |
| DVI                   | I x DVI-D                                                              |
| Keyboard / Mouse      | I x PS/2 Keyboard, 1 x PS/2 Mouse                                      |
| Expansion             | 2 x PCI slots                                                          |

#### **Mechanical Specifications**

| Construction          | Alumina Molding & Heavy-duty steel chassis (Blue and Black) |
|-----------------------|-------------------------------------------------------------|
| Operating Temperature | 0 °C to 50 °C                                               |
| Storage Temperature   | -20 °C to 60 °C                                             |
| Power Input           | DC 11~32V                                                   |
| Dimensions            | 240(W)x230(D)x125(H)mm                                      |
| Certificate           | Meet CE / FCC Class A                                       |
| Mounting              | Wall mount                                                  |
| Weight (net)          | 4.85kgs                                                     |