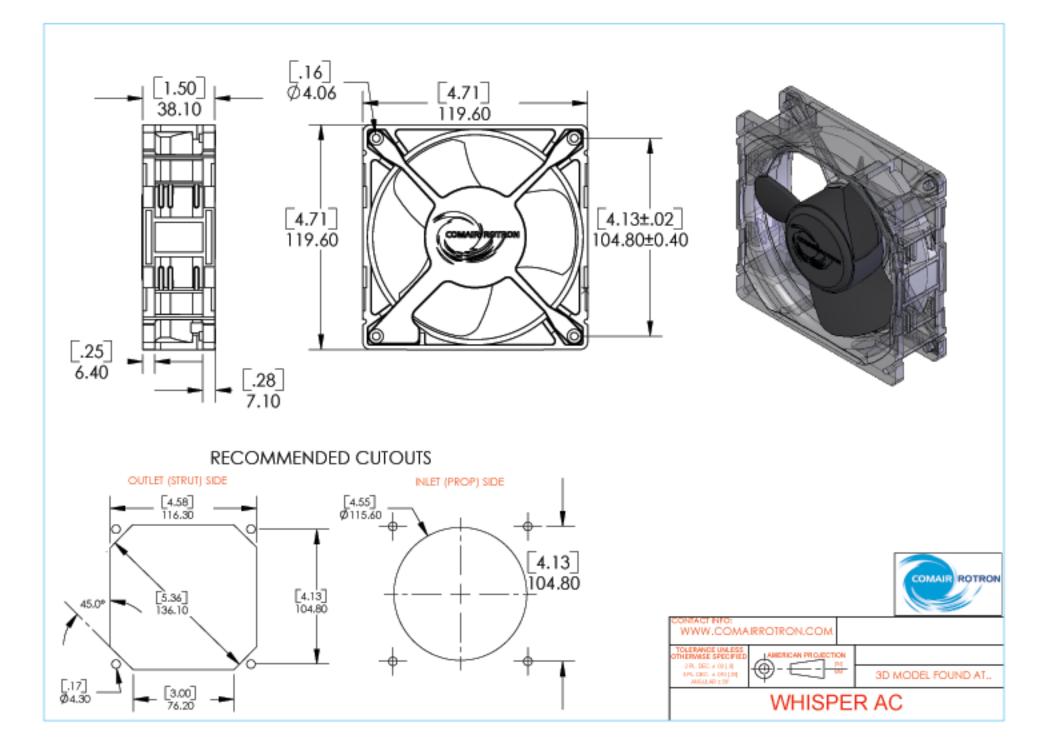

## **Mechanical Specifications**

| Dimensions:                         | 4.72in x 1.50in           |
|-------------------------------------|---------------------------|
| Weight                              | 17.0 oz                   |
| Max Airflow @ 0 in H <sub>2</sub> O | 72.0 CFM                  |
| Max Pressure @ 0 CFM                | 0.128 in H <sub>2</sub> O |
| Noise                               | 37.6 dBA                  |

## **Mechanical Drawing**

| Part Number | Model Number | Bearing Type | Fan Rotation | Termination        |  |
|-------------|--------------|--------------|--------------|--------------------|--|
| 027119      | WR2H1        | Sleeve       | Normal       | Terminals, Venturi |  |