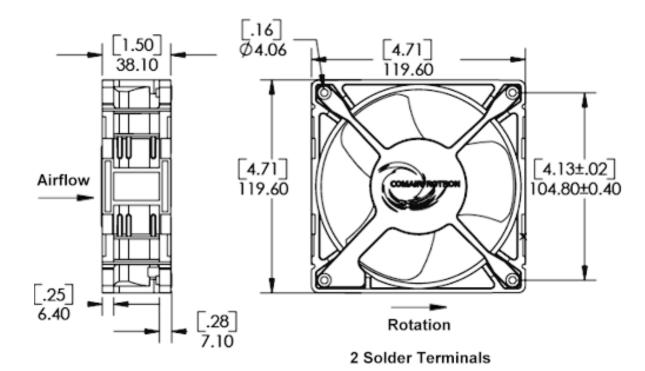

## **Mechanical Specifications**

| Dimensions:                         | 4.72in x 1.50in           |
|-------------------------------------|---------------------------|
| Weight                              | 17.0 oz                   |
| Max Airflow @ 0 in H <sub>2</sub> O | 72.0 CFM                  |
| Max Pressure @ 0 CFM                | 0.128 in H <sub>2</sub> O |
| Noise                               | 37.6 dBA                  |

## **Mechanical Drawing**

| Part Number | Model Number | Bearing Type | Fan Rotation | Termination        |  |
|-------------|--------------|--------------|--------------|--------------------|--|
| 027119      | WR2H1        | Sleeve       | Normal       | Terminals, Venturi |  |