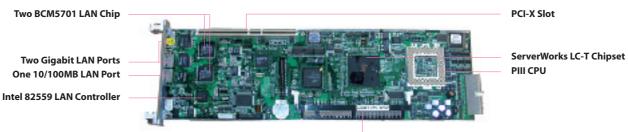

----------------------------------------------|
| Chipset         | ServerWorks LC-T                                                    |
| Memory Type     | ECC Registered PC-133 SDRAM                                         |
| Memory Capacity | Up to 1GB in One 168-pin Dimm Socket                                |
| Disk Controller | Onboard ATA 66 IDE Controller                                       |
| Storage         | Supports One 2.5" ATA 66 EIDE HDD or CompactFlash or Disk-on Module |
| Graphics        | C&T69030 With 4MB                                                   |
| Networking      | Onboard Two Gigabit Ethernet Ports and One Fast Ethernet Port       |
| Expansion Slot  | Supports One PCI 64bit 66mhz card                                   |

## HDB31670 Blade at a Glance



One ECC REG. SDRAM