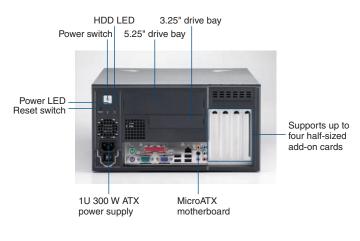

#### **Features**

- Intel® 945G Platform
  - Supports Intel® Core™ 2 Duo processor up to 2.66 GHz
  - Supports DDR2 SDRAM up to 4 GB (dual channel)
  - One integrated GbE delivers excellent network performance
- Ideal for Embedded Applications
  - Ultra compact chassis with all-in-one feature
  - All I/O interfaces are located in the front to facilitate cable routing
  - Accepts standard optical drive, FDD and 3.5" HDD for better cost structure
  - Supports up to four add-on cards

## **Specifications**

| Form Factor              |                          | Wallmount                                           |                                 |
|--------------------------|--------------------------|-----------------------------------------------------|---------------------------------|
| Computing System         | Chipset                  | Intel 945G + ICH7                                   |                                 |
|                          | CPU                      | Intel Core 2 Duo processor up to 2.66 GHz (LGA 775) |                                 |
|                          | Front Side Bus           | 800 / 1066 MHz                                      |                                 |
|                          | L2 Cache                 | 2 / 4 MB                                            |                                 |
|                          | Memory                   | DDR2 533/667 SDRAM up to 4 GB (dual channel)        |                                 |
| Graphics                 | Controller               | Intel 945G Integrated                               |                                 |
|                          | VRAM                     | Dynamically shared system memory up to 224 ME       | 3                               |
| Expansion Slot           | PCI                      | 2 x 32-bit                                          |                                 |
|                          | PCIe x1                  | 1                                                   |                                 |
|                          | PCIe x16                 | 1                                                   |                                 |
| Storage                  | Optical Drive (support)  | CD-ROM / DVD-ROM / CD-RW                            |                                 |
|                          | Floppy Disk (support)    | 3.5" 1.44 MB FDD                                    |                                 |
|                          | HDD (support)            | SATA                                                |                                 |
| Drive Bay                | 5.25" (front-accessible) | 1                                                   |                                 |
|                          | 3.5" (front-accessible)  | 1                                                   |                                 |
|                          | 3.5" (internal)          | 1                                                   |                                 |
| Ethernet                 | Interface                | 10/100/1000Base-T Gigabit Ethernet                  |                                 |
|                          | Controller               | Intel 82573L                                        |                                 |
| Front I/O Ports          | USB                      | 4                                                   |                                 |
|                          | PS/2                     | 2                                                   |                                 |
|                          | COM                      | 1                                                   |                                 |
|                          | VGA                      | 1                                                   |                                 |
|                          | Parallel                 | 1                                                   |                                 |
|                          | RJ-45                    | 1                                                   |                                 |
|                          | Audio                    | 3 (Mic-in, Line-in, Line-out)                       |                                 |
| Operating System         |                          | Microsoft Windows XP                                |                                 |
| Watchdog Timer           | Output                   | Interrupt, System Reset                             |                                 |
|                          | Interval                 | Programmable 1 ~ 255 sec                            |                                 |
| Power Supply             | Power Output Wattage     | 300 W                                               |                                 |
|                          | Input Range              | AC 100 ~ 240V                                       |                                 |
| Cooling                  | Chassis Fan              | 1                                                   |                                 |
|                          | Air Filter               | Yes                                                 |                                 |
| Environment              |                          | Operating                                           | Non-Operating                   |
|                          | Temperature              | 0 ~ 40° C (32 ~ 104° F)                             | -20 ~ 60° C (-4 ~ 140° F)       |
|                          | Humidity                 | 10 ~ 85% @ 40° C non-condensing                     | 10 ~ 95% @ 40° C non-condensing |
| Physical Characteristics | Color                    | Black (bezel) and Silver (body)                     |                                 |
|                          | Dimensions (W x H x D)   | 320 x 164 x 317 mm (12.6" x 6.5" x 12.5")           |                                 |
|                          | Weight                   | 10 kg (22 lb)                                       |                                 |