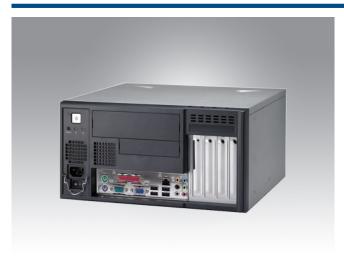

# SYS-4W5120-4U01

# Compact Intel® Core™ 2 Duo MicroATX System with Front-Accessible I/O



#### **Features**

- Intel® 945G Platform
  - Supports Intel® Core™ 2 Duo processor up to 2.66 GHz
  - Supports DDR2 SDRAM up to 4 GB (dual channel)
  - One integrated GbE delivers excellent network performance
- Ideal for Embedded Applications
  - Ultra compact chassis with all-in-one feature
  - All I/O interfaces are located in the front to facilitate cable routing
  - Accepts standard optical drive, FDD and 3.5" HDD for better cost structure
  - Supports up to four add-on cards







## **Specifications**

| Form Factor              |                          | Wallmount                                           |                                 |
|--------------------------|--------------------------|-----------------------------------------------------|----------------------------