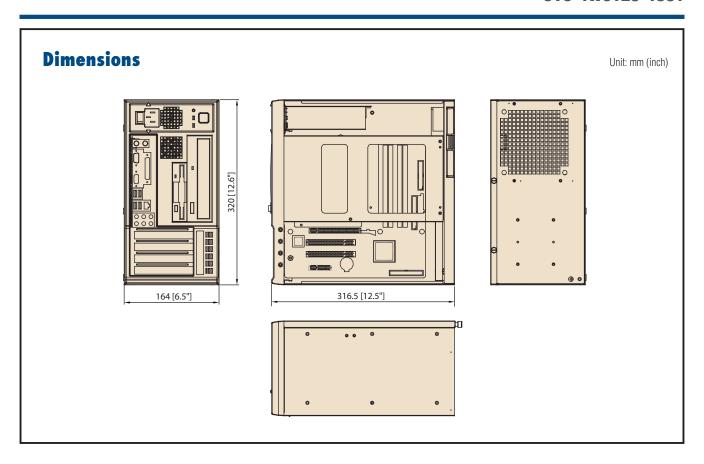

## **Specifications**

| Form Factor              |                          | Wallmount                                           |                                 |
|--------------------------|--------------------------|-----------------------------------------------------|---------------------------------|
| Computing System         | Chipset                  | Intel 945G + ICH7                                   |                                 |
|                          | CPU                      | Intel Core 2 Duo processor up to 2.66 GHz (LGA 775) |                                 |
|                          | Front Side Bus           | 800 / 1066 MHz                                      |                                 |
|                          | L2 Cache                 | 2 / 4 MB                                            |                                 |
|                          | Memory                   | DDR2 533/667 SDRAM up to 4 GB (dual channel)        |                                 |
| Graphics                 | Controller               | Intel 945G Integrated                               |                                 |
|                          | VRAM                     | Dynamically shared system memory up to 224 ME       | 3                               |
| Expansion Slot           | PCI                      | 2 x 32-bit                                          |                                 |
|                          | PCIe x1                  | 1                                                   |                                 |
|                          | PCIe x16                 | 1                                                   |                                 |
| Storage                  | Optical Drive (support)  | CD-ROM / DVD-ROM / CD-RW                            |                                 |
|                          | Floppy Disk (support)    | 3.5" 1.44 MB FDD                                    |                                 |
|                          | HDD (support)            | SATA                                                |                                 |
| Drive Bay                | 5.25" (front-accessible) | 1                                                   |                                 |
|                          | 3.5" (front-accessible)  | 1                                                   |                                 |
|                          | 3.5" (internal)          | 1                                                   |                                 |
| Ethernet                 | Interface                | 10/100/1000Base-T Gigabit Ethernet                  |                                 |
|                          | Controller               | Intel 82573L                                        |                                 |
| Front I/O Ports          | USB                      | 4                                                   |                                 |
|                          | PS/2                     | 2                                                   |                                 |
|                          | COM                      | 1                                                   |                                 |
|                          | VGA                      | 1                                                   |                                 |
|                          | Parallel                 | 1                                                   |                                 |
|                          | RJ-45                    | 1                                                   |                                 |
|                          | Audio                    | 3 (Mic-in, Line-in, Line-out)                       |                                 |
| Operating System         |                          | Microsoft Windows XP                                |                                 |
| Watchdog Timer           | Output                   | Interrupt, System Reset                             |                                 |
|                          | Interval                 | Programmable 1 ~ 255 sec                            |                                 |
| Power Supply             | Power Output Wattage     | 300 W                                               |                                 |
|                          | Input Range              | AC 100 ~ 240V                                       |                                 |
| Cooling                  | Chassis Fan              | 1                                                   |                                 |
|                          | Air Filter               | Yes                                                 |                                 |
| Environment              |                          | Operating                                           | Non-Operating                   |
|                          | Temperature              | 0 ~ 40° C (32 ~ 104° F)                             | -20 ~ 60° C (-4 ~ 140° F)       |
|                          | Humidity                 | 10 ~ 85% @ 40° C non-condensing                     | 10 ~ 95% @ 40° C non-condensing |
| Physical Characteristics | Color                    | Black (bezel) and Silver (body)                     |                                 |
|                          | Dimensions (W x H x D)   | 320 x 164 x 317 mm (12.6" x 6.5" x 12.5")           |                                 |
|                          | Weight                   | 10 kg (22 lb)                                       |                                 |