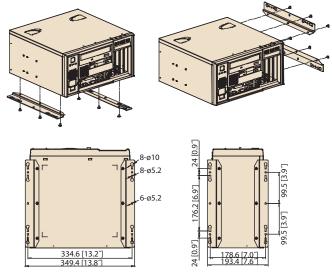

| 10 ~ 95% @ 40° C non-condensing |
| Physical Characteristics | Color                    | Black (bezel) and Silver (body)                     |                                 |
|                          | Dimensions (W x H x D)   | 320 x 164 x 317 mm (12.6" x 6.5" x 12.5")           |                                 |
|                          | Weight                   | 10 kg (22 lb)                                       |                                 |



# **Ordering Information**

Please visit Advantech CTOS portal for order entry. http://www.advantech.com/ctos

#### **Front View**



# **System Content**

| Item        | Part Number      |
|-------------|------------------|
| Chassis     | IPC-5120-30ZE    |
| Motherboard | AIMB-562VG-00A1E |

### Installation