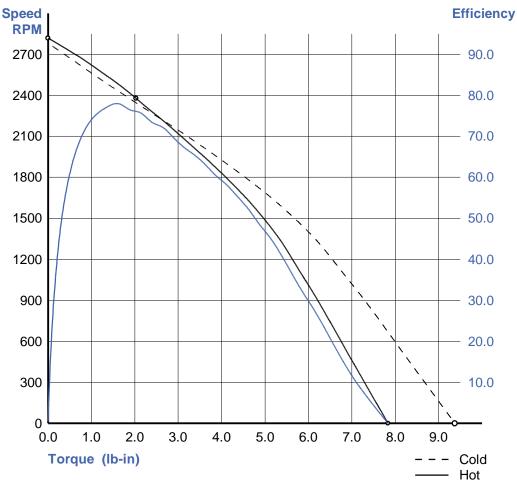

# Speed, Efficiency Vs. Torque

#### Rating: Speed:

Speed:2378.0 rpmTorque:2.0lb-inCurrent:3.10 ampsOutput:57 wattsOutput:0.0766 HP

## **Efficiency:**

Gearbox: Motor: 76.1 % System: 76.1 %

### Start/Stall Conditions:

Current: 14.69 amps Torque: 9.38 lb-in