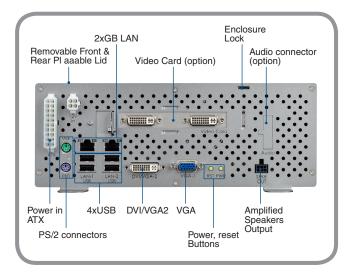

| 92 (H) x 250 (W) x 238mm (L) including feet and fan                                                               |                            |
|   | PSU                                       | 180W min. external ATX (available separately)                                                                     |                            |
|   | Operating                                 | Temperature                                                                                                       | 0 - 40° C                  |
|   |                                           | Mounting                                                                                                          | Four feet drilled M4 holes |

## **Front View**



### **Rear View**





# **OEM Customization and Product Development**

- Advantech-Innocore specializes in the fields of PC-based hardware design and software development. Our in-depth knowledge and global resources make us your ideal partner.
- Advantech-Innocore is part of the Advantech Co., Ltd. Group of Companies.
- Specifications subject to change. E&OE.
- Copyright © 2011 Advantech Co., Ltd.
- All rights reserved. Advantech-Innocore, the Advantech-Innocore Logo, DPX, ConnectBus are trademarks of Advantech Co., Ltd. in the UK, US and other countries.
- All other trademarks are acknowledged and respected.