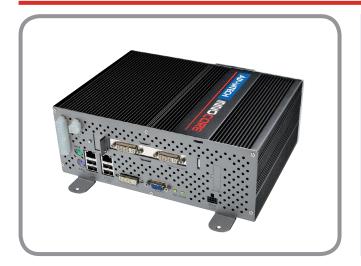

## Industrial Enclosures For Gaming Applications



#### **Features**

- Rugged off-the-shelf enclosure
- Compatible with DPX®-S Series motherboards
- Very compact size
- Security and cooling included
- Options for high performance graphics cards













## **Introduction**

Advantech-Innocore offers a range of low cost, high quality enclosures for our gaming board products. The new S Series enclosures can be used with any of Advantech-Innocore's advanced DPX®-S Series system boards creating an attractive all-in-one industrial gaming platform. The enclosures include a secure locking mechanism, intrusion switches wired to the motherboard's security system and a robust cooling system. They also include all internal cable harnessing and options for various peripherals such as solid state drives, CF cards, SATA DOMs, graphics cards and D