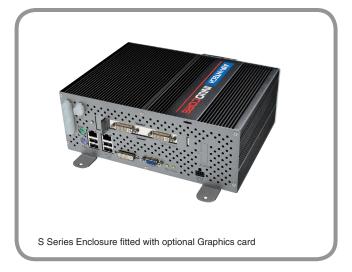

## **Feature Summary**

|         | -                                                                              |  |
|---------|--------------------------------------------------------------------------------|--|
|         | Enclosures for the range of<br>Advantech-Innocore DPX® Series gaming<br>boards |  |
|         | Powder coated extruded aluminium construction                                  |  |
| System  | Internal cables                                                                |  |
|         | Cooling fan                                                                    |  |
|         | Security lock                                                                  |  |
|         | Intrusion detection switch                                                     |  |
|         | Full assembly, functional test and burn-in                                     |  |
|         | External universal switching ATX power supply (available separately)           |  |
| 1/0     | Access to all the I/O of the respective system board platform                  |  |
| Video   | Optional graphic cards (depending on motherboard)                              |  |
| Options | iButtons®                                                                      |  |
|         | Compact Flash modules                                                          |  |
|         | SATA DOM                                                                       |  |
|         | Solid state flash drives (SSD)                                                 |  |