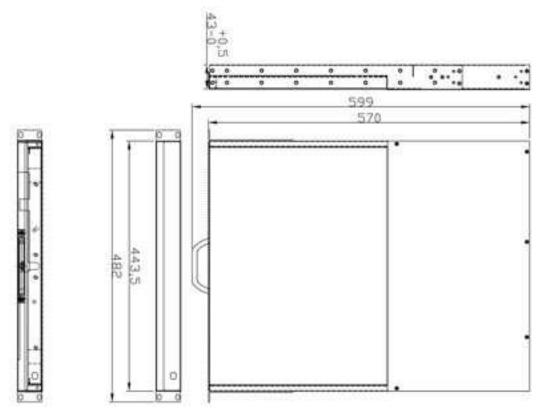

# **Technical Drawing**

#### **Dimensions**

445(W) x 570(D) x 44(H) mm / 17.7" x 22.7" x 1.75"