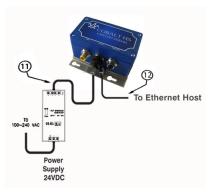

### POINT-TO-POINT NETWORK DIAGRAM

| ITEM | QTY | DESCRIPTION                                          | EMS PN      |
|------|-----|------------------------------------------------------|-------------|
| 11   | 1   | FIELD MOUNTABLE CONNECTOR, STRAIGHT FEMALE M12 5-PIN | CBL-1487    |
| 12   | 1   | CAT5E ETHERNET CABLE FOR CNTL-IND/TCP, 5M            | CBL-1515-05 |