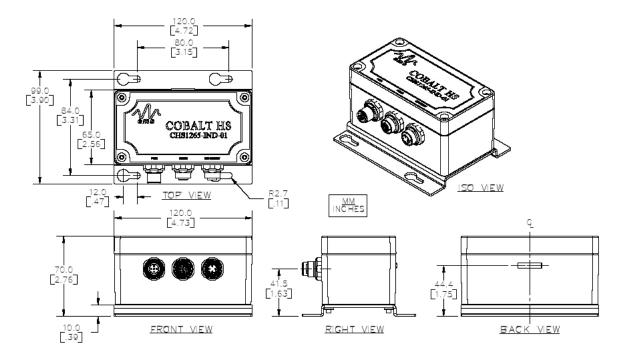

#### **SPECIFICATIONS**

Dimensions: 120x65x70mm

(4.7x2.6x2.8 in)

500g (1.1 lbs) Weight:

Operating Temp: -10° to 49°C

(14° to 120°F)

-40° to 85°C Storage Temp: (-40° to 185°F)

Vibration: 68-2-6 FC 1.5mm;

## **DIMENSIONS** mm[in]