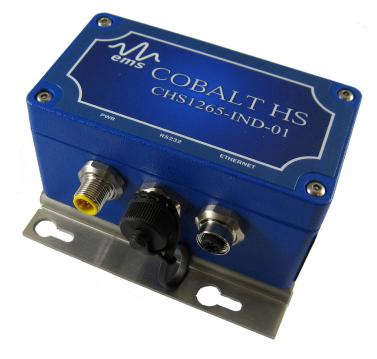

# Cobalt HS

#### **FEATURES & BENEFITS**

Low-Frequency RFID Antenna and Controller are integrated into one package for compact installation.

CobaltTM Family software archictecture and connectivity.

Communications options: TCP/IP (TCP) Industrial Ethernet (IND)

#### **MODELS**

**Industrial Ethernet:** CHS-1265-IND-01 TCP/IP Networks: CHS-1265-TCP-01