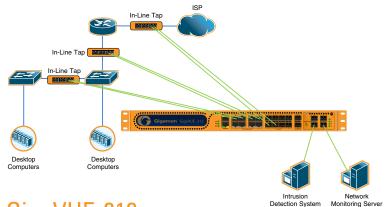

### **Product Description**

Gigamon delivers Intelligent Traffic Visibility Networking for network monitoring of data centers, service providers, and enterprise networks.

The GigaVUE-212 is an entry level Traffic Visibility Node which aggregates, multicasts, filters and divides traffic flows across multiple passive monitoring tools at a fraction of the speed of similar devices. The node supports twelve 1Gb ports and two 10Gb ports with an optional expansion module for support of another four 1Gb failover protected ports.

With support for plug-in of multiple out-of-band tools, the GigaVUE-212 enables enterprises and data centers to connect any tool to any data stream simultaneously.