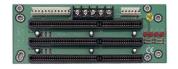

### Industrial Backplane



## HBP-3S

- ISA slot x 3
- AT power connector
- ♦ 190.0 x 71.99 mm



# HBP-4S

- ISA slot x 4
- AT power connector
- ◆ 164.0 x 96.0 mm



# HBP-5S (by order)

- ISA slot x 5
- AT power connector
- 175.0 x 109.46 mm



# HBP-5SD (by order)

- ISA slot x 5
- AT power connector
- Double-sided
- + 176.03 x 80.01 mm



# HBP-6S

- ISA slot x 6
- AT power connector
- ♦ 175.0 x 132.79 mm



# HBP-6PS (by order)

- ISA slot x 5
- PCI-ISA slot x 1
- AT/ATX power connector
- 175.0 x 134.78 mm



#### HBP-8S

- ISA slot x 8
- AT power connector
- 217.99 x 175.0 mm



# HBP-10SD (by order)

- ISA slot x 10
   AT power connector
- Dual segmentation (6+4)
   224 47 x 175 0 mm
- 224.47 x 175.0 mm



#### HBP-8PS

- ISA slot x 8
- PCI-ISA slot x 1
- AT/ATX power connector
- 220 x 175.0 mm



## HBP-10