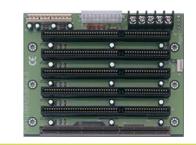

### Industrial Backplane



## HBP-3S

- ISA slot x 3
- AT power connector
- ♦ 190.0 x 71.99 mm



# HBP-4S

- ISA slot x 4
- AT power connector
- ◆ 164.0 x 96.0 mm



# HBP-5S (by order)

- ISA slot x 5
- AT power connector
- 175.0 x 109.46 mm



# HBP-5SD (by order)

- ISA slot x 5
- AT power connector
- Double-sided
- + 176.03 x 80.01 mm



# HBP-6S

- ISA slot x 6
- AT power connector
- ♦ 175.0 x 132.79 mm



# HBP-6PS (by order)

- ISA slot x 5
- PCI-ISA slot x 1
- AT/ATX power connector
- 175.0 x 134.78 mm



#### HBP-8S

- ISA slot x 8
- AT power connector
- 217.99 x 175.0 mm



# HBP-10SD (by order)

- ISA slot x 10
   AT power connector
- Dual segmentation (6+4)
   224 47 x 175 0 mm
- 224.47 x 175.0 mm



#### HBP-8PS

- ISA slot x 8
- PCI-ISA slot x 1
- AT/ATX power connector
- 220 x 175.0 mm



## HBP-10SD2 (by order)

ISA slot x 10
AT power connector
Dual segmentation (4+6)

224.47 x 175.0 mm



## HBP-10S (by order)

- ISA slot x 10
- AT power connector
- 224.47 x 175.0 mm



## HBP-12S

- ISA slot x 12
- AT power connector
- ◆ 275.7 x 174.94 mm