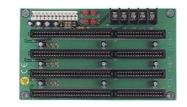

### Industrial Backplane



## HBP-3S

- ISA slot x 3
- AT power connector
- ♦ 190.0 x 71.99 mm



# HBP-4S

- ISA slot x 4
- AT power connector
- ◆ 164.0 x 96.0 mm



# HBP-5S (by order)

- ISA slot x 5
- AT power connector
- 175.0 x 109.46 mm



# HBP-5SD (by order)

- ISA slot x 5
- AT power connector
- Double-sided
- + 176.03 x 80.01 mm



# HBP-6S

- ISA slot x 6
- AT power connector
- ♦ 175.0 x 132.79 mm



# HBP-6PS (by order)

- ISA slot x 5
- PCI-ISA slot x 1
- AT/ATX power connector
- 175.0 x 134.78 mm



#### HBP-8S

- ISA slot x 8
- AT power connector
- 217.99 x 175.0 mm



# HBP-10SD (by order)

- ISA slot x 10
   AT power connector
- Dual segmentation (6+4)
   224 47 x 175 0 mm
- 224.47 x 175.0 mm



#### HBP-8PS

- ISA slot x 8
- PCI-ISA slot x 1
- AT/ATX power connector
- 220 x 175.0 mm



## HBP-10SD2 (by order)

ISA slot x 10
AT power connector
Dual segmentation (4+6