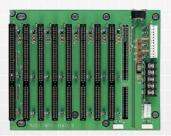

### Industrial Backplane



## HBP-3S

- ISA slot x 3
- AT power connector
- ♦ 190.0 x 71.99 mm



# HBP-4S

- ISA slot x 4
- AT power connector
- ◆ 164.0 x 96.0 mm



# HBP-5S (by order)

- ISA slot x 5
- AT power connector
- 175.0 x 109.46 mm



# HBP-5SD (by order)

- ISA slot x 5
- AT power connector
- Double-sided
- + 176.03 x 80.01 mm



# HBP-6S

- ISA slot x 6
- AT power connector
- ♦ 175.0 x 132.79 mm



# HBP-6PS (by order)

- ISA slot x 5
- PCI-ISA slot x 1
- AT/ATX power connector
- 175.0 x 134.78 mm



#### HBP-8S

- ISA slot x 8
- AT power connector
- 217.99 x 175.0 mm



# HBP-10SD (by order)

- ISA slot x 10
   AT power connector
- Dual segmentation (6+4)
   224 47 x 175 0 mm
- 224.47 x 175.0 mm



#### HBP-8PS

- ISA slot x 8
- PCI-ISA slot x 1
- AT/ATX power connector
- 220 x 175.0 mm



## HBP-10SD2 (by order)

ISA slot x 10
AT power connector
Dual segmentation (4+6)

224.47 x 175.0 mm



## HBP-10S (by order)

- ISA slot x 10
- AT power connector
- 224.47 x 175.0 mm



## HBP-12S

- ISA slot x 12
- AT power connector
- ◆ 275.7 x 174.94 mm