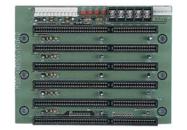

### Industrial Backplane



## HBP-3S

- ISA slot x 3
- AT power connector
- ♦ 190.0 x 71.99 mm



# HBP-4S

- ISA slot x 4
- AT power connector
- ◆ 164.0 x 96.0 mm



# HBP-5S (by order)

- ISA slot x 5
- AT power connector
- 175.0 x 109.46 mm



# HBP-5SD (by order)

- ISA slot x 5
- AT power connector
- Double-sided
- + 176.03 x 80.01 mm



# HBP-6S

- ISA slot x 6
- AT power connector
- ♦ 175.0 x 132.79 mm



# HBP-6PS (by order)

- ISA slot x 5
- PCI-ISA slot x 1
- AT/ATX power connector
- 175.0 x 134.78 mm



#### HBP-8S

- ISA slot x 8
- AT power connector
- 217.99 x 175.0 mm



# HBP-10SD (by order)

- ISA slot x 10
   AT power connector
- Dual segmentation (6+4)
   224 47 x 175 0 mm
- 224.47 x 175.0 mm



#### HBP-8PS

- ISA slot x 8
- PCI-ISA slot x 1
- AT/ATX power connector
- 220 x 175.0 mm



## HBP-10SD2 (by order)

ISA slot x 10
AT power connector
Dual segmentation (4+6)

224.47 x 175.0 mm



## HBP-10S (by order)

- ISA slot x 10
- AT power connector
- 224.47 x 175.0 mm



## HBP-12S

- ISA slot x 12
- AT power connector
- ◆ 275.7 x 174.94 mm