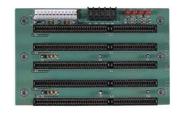

### Industrial Backplane



## HBP-3S

- ISA slot x 3
- AT power connector
- ♦ 190.0 x 71.99 mm



# HBP-4S

- ISA slot x 4
- AT power connector
- ◆ 164.0 x 96.0 mm



# HBP-5S (by order)

- ISA slot x 5
- AT power connector
- 175.0 x 109.46 mm



# HBP-5SD (by order)

- ISA slot x 5
- AT power connector
- Double-sided
- + 176.03 x 80.01 mm



# HBP-6S

- ISA slot x 6
- AT power connector
- ♦ 175.0 x 132.79 mm



# HBP-6PS (by order)

- ISA slot x 5
- PCI-ISA slot x 1
- AT/ATX power connector
- 175.0 x 134.78 mm



#### HBP-8S

- ISA slot x 8
- AT power connector
- 217.99 x 175.0 mm



# HBP-10SD (by order)

- ISA slot x 10
   AT power connector
- Dual segmentation (6+4)
   224 47 x 175 0 mm
- 224.47 x 175.0 mm



#### HBP-8PS

- ISA slot x 8
- PCI-ISA slot x 1
- AT/ATX power connector
- 220 x 175.0 mm



## HBP-10SD2 (by order)

ISA slot x 10
AT power connector
Dual segmentation (4+6)

224.47 x 175.0 mm



## HBP-10S (by order)

- ISA slot x 10
- AT p