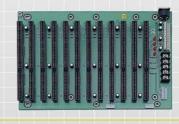

# HBP-10SD (by order)

- ISA slot x 10
   AT power connector
- Dual segmentation (6+4)
   224 47 x 175 0 mm
- 224.47 x 175.0 mm

## HBP-10SD2 (by order)

ISA slot x 10
AT power connector
Dual segmentation (4+6)

224.47 x 175.0 mm