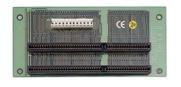

# HBP-5SD (by order)

- ISA slot x 5
- AT power connector
- Double-sided
- + 176.03 x 80.01 mm