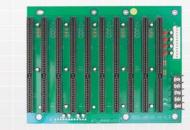

#### HBP-8PS

- ISA slot x 8
- PCI-ISA slot x 1
- AT/ATX power connector
- 220 x 175.0 mm