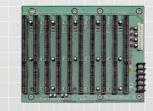

Backplane



## HBP-3S

- ISA slot x 3
- AT power connector
- ♦ 190.0 x 71.99 mm



# HBP-4S

- ISA slot x 4
- AT power connector
- ◆ 164.0 x 96.0 mm



# HBP-5S (by order)

- ISA slot x 5
- AT power connector
- 175.0 x 109.46 mm



# HBP-5SD (by order)

- ISA slot x 5
- AT power connector
- Double-sided
- + 176.03 x 80.01 mm



# HBP-6S

- ISA slot x 6
- AT power connector
- ♦ 175.0 x 132.79 mm



# HBP-6PS (by order)

- ISA slot x 5
- PCI-ISA slot x 1
- AT/ATX power connector
- 175.0 x 134.78 mm



#### HBP-8S

- ISA slot x 8
- AT power connector
- 217.99 x 175.0 mm



# HBP-10SD (by order)

- ISA slot x 10
   AT power connector
- Dual segmentation (6+4)
   224 47 x 175 0 mm
- 224.47 x 175.0 mm



#### HBP-8PS

- ISA slot x 8
- PCI-ISA slot x 1
- AT/ATX power connector
- 220 x 175.0 mm



## HBP-10SD2 (by order)

ISA slot x 10
AT power connector
Dual segmentation (4+6)

224.47 x 175.0 mm



## HBP-10S (by order)

- ISA slot x 10
- AT power connector
- 224.47 x 175.0 mm



## HBP-12S

- ISA slot x 12
- AT power connector
- ◆ 275.7 x 174.94 mm