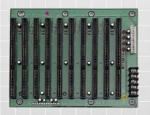

#### HBP-8PS

- ISA slot x 8
- PCI-ISA slot x 1
- AT/ATX power connector
- 220 x 175.0 mm