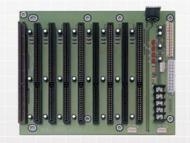

### Industrial Backplane



## HBP-3S

- ISA slot x 3
- AT power connector
- ♦ 190.0 x 71.99 mm



# HBP-4S

- ISA slot x 4
- AT power connector
- ◆ 164.0 x 96.0 mm



# HBP-5S (by order)

- ISA slot x 5
- AT power connector
- 175.0 x 109.46 mm



# HBP-5SD (by order)

- ISA slot x 5
- AT power connector
- Double-sided
- + 176.03 x 80.01 mm



# HBP-6S

- ISA slot x 6
- AT power connector
- ♦ 175.0 x 132.79 mm



# HBP-6PS (by order)

- ISA slot x 5
- PCI-ISA slot x 1
- AT/ATX power connector
- 175.0 x 134.78 mm



#### HBP-8S

- ISA slot x 8
- AT power connector
- 217.99 x 175.0 mm



# HBP-10SD (by order)

- ISA slot x 10
   AT power connector
- Dual segmentation (6+4)
   224 47 x 175 0 mm
- 224.47 x 175.0 mm



#### HBP-8PS

- ISA slot x 8
- PCI-ISA slot x 1
- AT/ATX power connector
- 220 x 175.0 mm



## HBP-10SD2 (by order)

ISA slot x 10
AT power connector
Dual segmentation (4+6)

224.47 x 175.0 mm



## HBP-10S (by order)

- ISA slot x 10
- AT power connector
- 224.47 x 175.0 mm



## HBP-12S

- ISA slot x 12
- AT power connector
- ◆ 275.7 x 174.94 mm