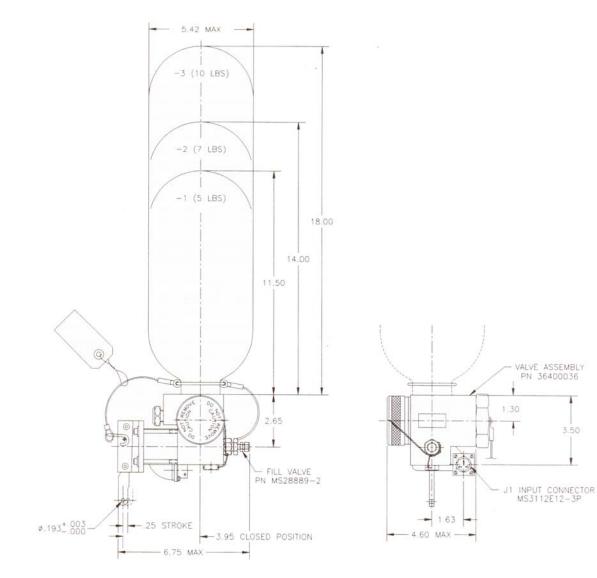

VALVE ASSEMBLY PN 36400036

T

# **OUTLINE DETAILS**

INTIFIC

6382 ROSE LANE . CARPINTERIA, CA 93013-2922 . 805.576.5000 . FAX: 805.576.5022 . www.psekd.com