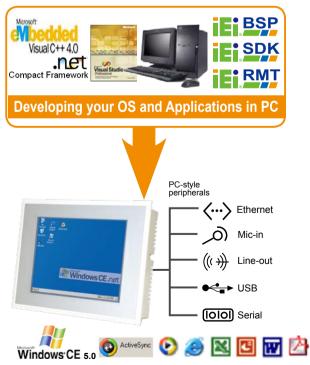

## Intel XScale PXA270 Platform and Windows CE 5.0 Development Kits

IEI offers ready-to-run rapid application development kits, the IPXA270-DK01, which features all hardware needed for immediate startup, subsequent development, and evaluation for OEM/ODM services. Both Windows CE .NET 5.0 BSP and SDK are provided for customers to develop Windows CE 5.0 application software and to customize their own Windows CE 5.0 OS image. IEI also provides several standard RISC-based industrial embedded SBC (Single Board Computer) such as the KAMIO series Intel XScale PXA270 embedded SBC. IEI welcomes OEM/ODM of these solutions and recommend our customers to use IPXA270-DK01 to evaluate our solutions.

## Feature

- Powered by Intel XScale PXA270 RISC-based processor running in 520 MHz speed.
- Rugged, compact, wide-temperature, and low power consumption embedded hardware design without failure-prone hard disk and fan.
- Fancy PC-style peripherals including dual Ethernet ports, serial ports, USB ports, Compact Flash memory, audio, and touch input.
- Built-in standard Windows CE 5.0 embedded hard real-time operating system stored in and boot up from default 128MB compact flash memory card.
- Rich Windows CE 5.0 Built-in Applications and Services such as IE, Word, Excel, Power Point, PDF, picture viewers, WordPad editor, Media Player, FTP server, web, server, telnet service, VNC server, DOS prompt, RDP thin client terminal service, and ActiveSync.
- BSP(Board Support Packages) of IPXA270-DK01 for Windows CE 5.0 is provided for customizing Windows CE 5.0 OS image.
- Powerful software development kit (SDK) supports Microsoft eMbedded Visual C++® and Microsoft Visual Studio® .NET to provide a complete development environment for building Windows CE 5.0 application software including Web services and Microsoft .NET Compact Framework applications.
- IEI utilities and Remote Management Tools help configuring and managing Windows CE devices on site or remotely.

#### I/O and Communication :

- Ethernet : 10/100 Mbps x 2
- Serial port : RS-232 x 1, RS-485/422/232 x 1
- USB : Host (Rev. 1.1) x 2
- Audio : Mic-in x 1, Line-out x 1