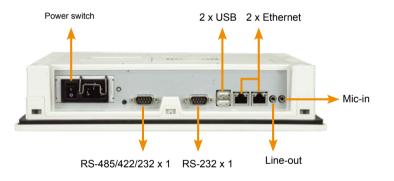

#### I/O and Communication :

- Ethernet : 10/100 Mbps x 2
- Serial port : RS-232 x 1, RS-485/422/232 x 1
- USB : Host (Rev. 1.1) x 2
- Audio : Mic-in x 1, Line-out x 1