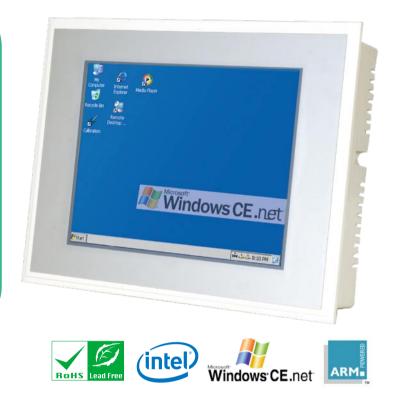

## Intel XScale PXA270 Platform and Windows CE 5.0 Development Kits

IEI offers ready-to-run rapid application development kits, the IPXA270-DK01, which features all hardware needed for immediate startup, subsequent development, and evaluation for OEM/ODM services. Both Windows CE .NET 5.0 BSP and SDK are provided for customers to develop Windows CE 5.0 application software and to customize their own Windows CE 5.0 OS image. IEI also provides several standard RISC-based industrial embedded SBC (Single Board Computer) such as the KAMIO series Intel XScale PXA270 embedded SBC. IEI welcomes OEM/ODM of these solutions and recommend our customers to use IPXA270-DK01 to evaluate our solutions.

## Feature

- Powered by Intel XScale PXA270 RISC-based processor running in 520 MHz speed.
- Rugged, compact, wide-temperature, and low power consumption embedded hardware design without failure-prone hard disk and fan.
- Fancy PC-style peripherals including dual Ethernet ports, serial ports, USB ports, Compact Flash memory, audio, and touch input.
- Built-in standard Windows CE 5.0 embedded hard real-time operating system stored in and boot up from default 128MB compact flash memory card.
- Rich Windows CE 5.0 Built-in Applications and Services such as IE, Word, Excel, Power Point, PDF, picture viewers, WordPad editor, Media Player, FTP server, web, server, telnet service, VNC server, DOS prompt, RDP thin client terminal service, and ActiveSync.
- BSP(Board Support Packages) of IPXA270-DK01 for Windows CE 5.0 is provided for customizing Windows CE 5.0 OS image.
- Powerful software development kit (SDK) supports Microsoft eMbedded Visual C++® and Microsoft Visual Studio® .NET to provide a complete development environment for building Windows CE 5.0 application software including Web services and Microsoft .NET Compact Framework applications.
- IEI utilities and Remote Management Tools help configuring and managing Windows CE devices on site or remotely.

#### **Display**:

- Type : Color Active Matrix TFT
- Size : 10.4"
- Resolution : 800 x 600, 16 bit color graphics
- Brightness : 230 cd/m2
- Input : 4-wired resistive touch panel