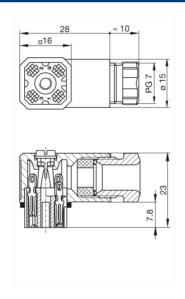

## G 20 W 3 F schwarz/black

Industrial Connectors:Rectangular connectors G-series:Cable socket

| Description        | Cable socket with PG 7 cable gland and solder contacts |
|--------------------|--------------------------------------------------------|
| Type               | G 20 W 3 F schwarz/black                               |
| Order No.          | 932 185-100                                            |
| Type of contact    | forked spring                                          |
| Number of contacts | 2 + PE                                                 |
| Cable gland        | PG 7                                                   |
| Conductor size     | 0.14 - 0.5 mm2                                         |
| Standard           | DIN VDE 0627 / IEC 61984                               |
| Housing Color      | black                                                  |

| Technical data               |                  |
|------------------------------|------------------|
| Rated voltage                | AC/DC 250 V      |
| Rated current                | 6 A              |
| Contact resistance           | <= 4 mOhm        |
| Type of termination          | solder           |
| Suitable cables              | 4 mm to 7.5 mm   |
| Material                     |                  |
| Contact surface material     | Sn               |
| Contact bearer material      | PA               |
| Housing material             | PA               |
| Environmental conditions     |                  |
| Protection class (IEC 60529) | IP 65            |
| Pollution severity           | 3                |
| Temperature range            | -40 °C to +90 °C |
| Inflammability class         |                  |
| Housing                      | 94 HB            |
| Contact bearer               | 94 HB            |
| Approvals                    |                  |