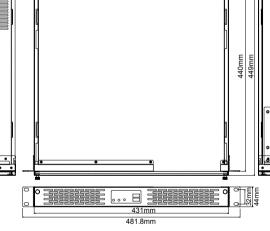

## 1U 3-slot Full-size Rackmount Chassis

Peripherals

| ♦ SBC Form Factor     | Full-size, slot CPU card   |  |  |
|-----------------------|----------------------------|--|--|
| ♦ Drive Bays          | 1 x 5.25"                  |  |  |
|                       | 1 x 3.5" HDD (internal)    |  |  |
| ♦ Cooling Fans        | 3 x 4 cm                   |  |  |
| ♦ I/O Ports           | 2 x USB                    |  |  |
| ♦ I/O openings        | 1 x COM, 1 x LPT           |  |  |
| Expansion Slots       | 3 slots                    |  |  |
| ♦ Indicators          | Power, HDD                 |  |  |
| ♦ Buttons             | Power switch, reset button |  |  |
| Operating Temperature | 0°C~50°C                   |  |  |
| Operation Humidity    | 10% ~ 90%                  |  |  |
| ♦ Color               | B: Black                   |  |  |
| ♦ Weight (Net/Gross)  | 7.5 kg / 9.5 kg            |  |  |
| Dimensions (DxWxH)    | 449 mm x 431 mm x 44 mm    |  |  |
|                       |                            |  |  |