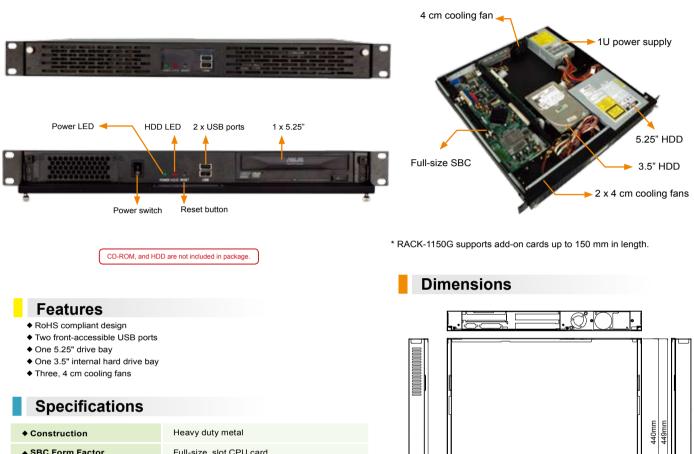

## 1U 3-slot Full-size Rackmount Chassis

Peripherals

| ♦ SBC Form Factor     | Full-size, slot CPU card   |  |  |
|-----------------------|----------------------------|--|--|
| ♦ Drive Bays          | 1 x 5.25"                  |  |  |
|                       | 1 x 3.5" HDD (internal)    |  |  |
| ♦ Cooling Fans        | 3 x 4 cm                   |  |  |
| ♦ I/O Ports           | 2 x USB                    |  |  |
| ♦ I/O openings        | 1 x COM, 1 x LPT           |  |  |
| Expansion Slots       | 3 slots                    |  |  |
| ♦ Indicators          | Power, HDD                 |  |  |
| ♦ Buttons             | Power switch, reset button |  |  |
| Operating Temperature | 0°C~50°C                   |  |  |
| Operation Humidity    | 10% ~ 90%                  |  |  |
| ♦ Color               | B: Black                   |  |  |
| ♦ Weight (Net/Gross)  | 7.5 kg / 9.5 kg            |  |  |
| Dimensions (DxWxH)    | 449 mm x 431 mm x 44 mm    |  |  |
|                       |                            |  |  |