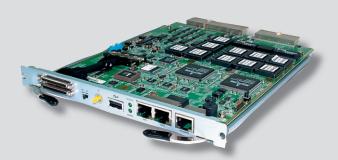

## **AMB 416A**

## **Main Features**

- Fast Ethernet/KVM Switch and Chassis Management Module
- Built-in 8-Port KVM Switch and Remote Chassis Management Module
- Built-in 12-Port Fast Ethernet Switch,2 Uplink Gigabit Port for **External Connection**
- Supports up to 16 Chassis KVM Daisy Chain
- Supports Web-Based Remote Management