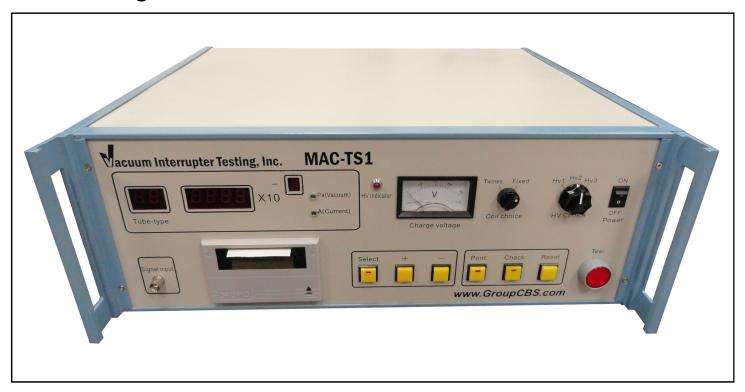

# **MAC TS1 Product Bulletin**

## **Magnetron Atmosphere Condition (MAC) Analysis**

### **Specifications and Ratings**

| Pressure Range                                    | Accuracy | Dimensions                   | Weight   | Vacuum Interrupter<br>Test Set Type |
|---------------------------------------------------|----------|------------------------------|----------|-------------------------------------|
| 1x10 <sup>-3</sup> mbar — 1x10 <sup>-7</sup> mbar | <10%     | 7.63" H x 20.56" W x 20.56"D | 43.4 lbs | Penning Discharge Magnetron         |

#### Standard Features

- Accurate Vacuum Measurement in Shop or Field
- Trending data to predict Vacuum Interrupter failure
- Shop assessment to determine if Vacuum Interrupter is serviceable during overhaul.
- Database of 3000 Vacuum Interrupters assures reliable data.
- Condition based maintenance program based on all parameters available.
- Technology based on actual factory test parameters when Vacuum Interrupter was new.
- Failure evaluation service for Vacuum Interrupters.

#### **Product Image**